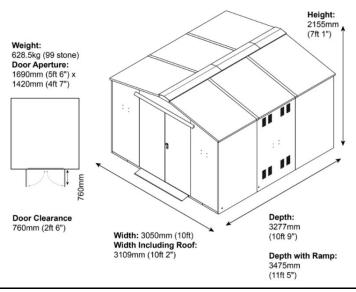

## SafeStore Airedale Plus Secure Storage Unit

- \* Size: 3050mm (10ft) wide x 3277mm (10ft 9in) deep \* Colours available: Green, Dark Grey or Ivory
- \* Included as standard: Installation, wooden sub floor and ramp, electric ready 4 mounting plates
- \*Accessories available: Shelves (max 4) and hooks, heavy duty ladder/tool rack, gutter hooks, LED sensor lights (240mm or 600mm).

## **External Dimensions**

## **Internal Dimensions**

- \* Access ramp
- \* 10 year warranty
- \* 628.5kg in weight (99 stone)
- \*Designed and made in the UK

- \* Secure and versatile storage unit
- \* Pick resistant lock
- \* Made from strong, thick galvanised steel