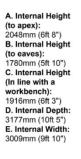

## **Internal Dimensions**

- \* Access ramp
- \* 10 year warranty
- \* 628.5kg in weight (99 stone)
- \*Designed and made in the UK

- \* Secure and versatile storage unit
- \* Pick resistant lock
- \* Made from strong, thick galvanised steel