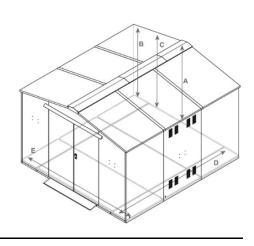

## SafeStore Airedale Plus Secure Storage Unit

- \* Size: 3050mm (10ft) wide x 3277mm (10ft 9in) deep \* Colours available: Green, Dark Grey or Ivory
- \* Included as standard: Installation, wooden sub floor and ramp, electric ready 4 mounting plates
- \*Accessories available: Shelves (max 4) and hooks, heavy duty ladder/tool rack, gutter hooks, LED sensor lights (240mm or 600mm).







## **External Dimensions**



## **Internal Dimensions**





- \* Access ramp
- \* 10 year warranty
- \* 628.5kg in weight (99 stone)
- \*Designed and made in the UK

- \* Secure and versatile storage unit
- \* Pick resistant lock
- \* Made from strong, thick galvanised steel