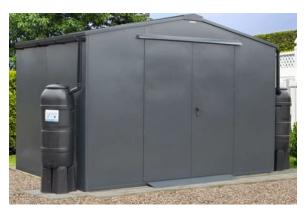

## SafeStore Airedale Plus Secure Storage Unit

- \* Size: 3050mm (10ft) wide x 3277mm (10ft 9in) deep \* Colours available: Green, Dark Grey or Ivory
- \* Included as standard: Installation, wooden sub floor and ramp, electric ready 4 mounting plates
- \*Accessories available: Shelves (max 4) and hooks, heavy duty ladder/tool rack, gutter hooks, LED sensor lights (240mm or 600mm).