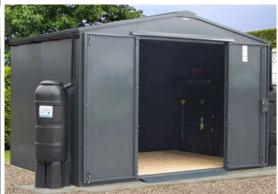

## SafeStore Airedale Plus Secure Storage Unit

- \* Size: 3050mm (10ft) wide x 3277mm (10ft 9in) deep \* Colours available: Green, Dark Grey or Ivory
- \* Included as standard: Installation, wooden sub floor and ramp, electric ready 4 mounting plates
- \*Accessories available: Shelves (max 4) and hooks, heavy duty ladder/tool rack, gutter hooks, LED sensor lights (240mm or 600mm).