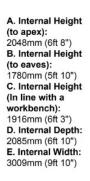

## **Internal Dimensions**

- \* Access ramp \* 10 year warranty
- \* 495kg in weight (77.9 stone)
- \*Designed and made in the UK

- \* Secure and versatile storage unit
- \* Pick resistant lock
- \* Made from strong, thick galvanised steel