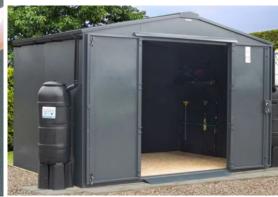

## SafeStore Airedale Secure Storage Unit

- \* Size: 3050mm (10ft) wide x 2185mm (7ft 2in) deep 

  \* Colours available: Green, Dark Grey or Ivory
- \* Included as standard: Installation, wooden sub floor and ramp, electric ready 4 mounting plates
- \*Accessories available: Shelves (max 4) and hooks, heavy duty ladder/tool rack, gutter hooks, LED sensor lights (240mm or 600mm).