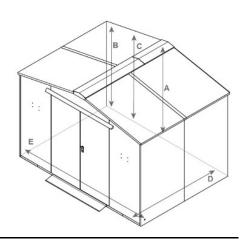

## SafeStore Airedale Secure Storage Unit

- \* Size: 3050mm (10ft) wide x 2185mm (7ft 2in) deep 

  \* Colours available: Green, Dark Grey or Ivory
- \* Included as standard: Installation, wooden sub floor and ramp, electric ready 4 mounting plates
- \*Accessories available: Shelves (max 4) and hooks, heavy duty ladder/tool rack, gutter hooks, LED sensor lights (240mm or 600mm).







## **External Dimensions**



## **Internal Dimensions**





- \* Access ramp \* 10 year warranty
- \* 495kg in weight (77.9 stone)
- \*Designed and made in the UK

- \* Secure and versatile storage unit
- \* Pick resistant lock
- \* Made from strong, thick galvanised steel