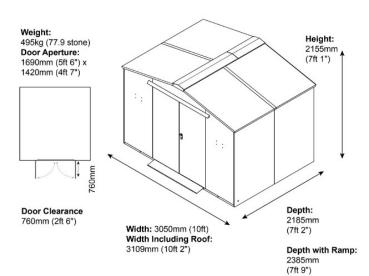

## SafeStore Airedale Secure Storage Unit

- \* Size: 3050mm (10ft) wide x 2185mm (7ft 2in) deep 

  \* Colours available: Green, Dark Grey or Ivory
- \* Included as standard: Installation, wooden sub floor and ramp, electric ready 4 mounting plates
- \*Accessories available: Shelves (max 4) and hooks, heavy duty ladder/tool rack, gutter hooks, LED sensor lights (240mm or 600mm).

## **External Dimensions**

## **Internal Dimensions**

- \* Access ramp \* 10 year warranty
- \* 495kg in weight (77.9 stone)
- \*Designed and made in the UK

- \* Secure and versatile storage unit
- \* Pick resistant lock
- \* Made from strong, thick galvanised steel