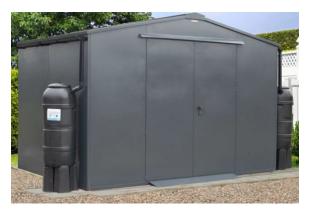

## SafeStore Airedale Secure Storage Unit

- \* Size: 3050mm (10ft) wide x 2185mm (7ft 2in) deep 

  \* Colours available: Green, Dark Grey or Ivory
- \* Included as standard: Installation, wooden sub floor and ramp, electric ready 4 mounting plates
- \*Accessories available: Shelves (max 4) and hooks, heavy duty ladder/tool rack, gutter hooks, LED sensor lights (240mm or 600mm).