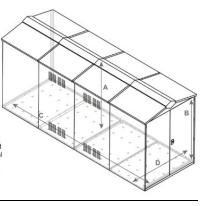

## **Internal Dimensions**

- A. Internal Height (to apex): 1980mm (6ft 6") B. Internal Height (to eaves): 1820mm (5ft 11") C. Internal Depth: 4314mm (14ft 1") D. Internal Width: 1460mm (4ft 9")
- \*Please note, if the optional wooden subfloor is selected with this product the internal height measurement will decrease by approximately 50mm