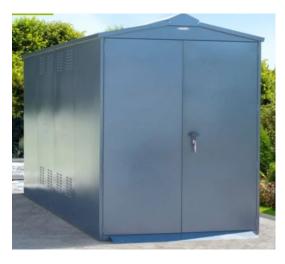

## SafeStore Birkdale Jumbo Secure Storage Unit

- \* Size: 1524mm (5ft) wide x 4422mm (14ft 6in) deep \* Colours available: Green, Dark Grey or Ivory
- \*Standard accessories: timber floor, universal ramp, shelves and hooks/hook rail.
- \* Additional accessories available: tool rail, adjustable hanging bike racks, single and double bike stands, heavy duty ladder and tool rack, LED sensor lights (240mm or 600mm)

- \* 10 year warranty
- \* 4 or more bikes
- \* Reinforced panels

- \* 413kg in weight (65 stone)
- \* 5 point locking system
- \* Large easy access double doors
- \* Designed and made in the UK
- \* Welded hinges
- \* Shed air vent system