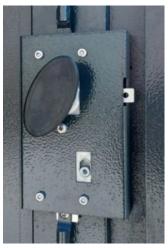

- \* 10 year warranty
- \* 4 or more bikes
- \* Reinforced panels

- \* 413kg in weight (65 stone)
- \* 5 point locking system
- \* Large easy access double doors
- \* Designed and made in the UK
- \* Welded hinges
- \* Shed air vent system