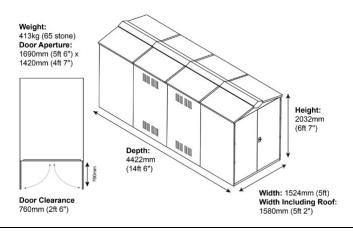

## **External Dimensions**

## **Internal Dimensions**

- A. Internal Height (to apex): 1980mm (6ft 6") B. Internal Height (to eaves): 1820mm (5ft 11") C. Internal Depth: 4314mm (14ft 1") D. Internal Width: 1460mm (4ft 9")
- \*Please note, if the optional wooden subfloor is selected with this product the internal height measurement will decrease by approximately 50mm

- \* 10 year warranty
- \* 4 or more bikes
- \* Reinforced panels

- \* 413kg in weight (65 stone)
- \* 5 point locking system
- \* Large easy access double doors
- \* Designed and made in the UK
- \* Welded hinges
- \* Shed air vent system