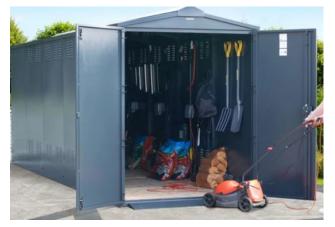

## SafeStore Birkdale Supersize Secure Storage Unit

\* Size: 1524mm (5ft) wide x 5514mm (18ft 1in) deep \* Colours available: Green, Dark Grey or Ivory

\*Standard accessories: timber floor, universal ramp, shelves and hooks/hook rail.

\* Additional accessories available: tool rail, adjustable hanging bike racks, single and double bike stands, heavy duty ladder and tool rack, LED sensor lights (240mm or 600mm)

## **Internal Dimensions**

\* 10 year warranty

**External Dimensions** 

- \* 4 or more bikes
- \* Reinforced panels

- \* 489kg in weight (77 stone)
- \* 5 point locking system
- \* Large easy access double doors
- \* Designed and made in the UK
- \* Welded hinges
- \* Shed air vent system