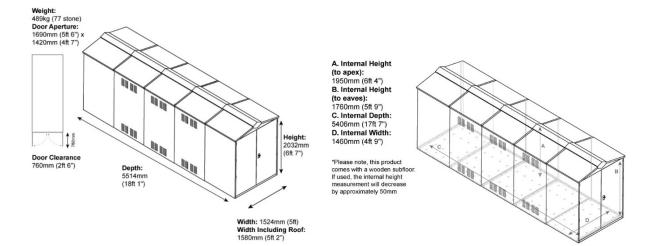

## SafeStore Birkdale Supersize Secure Storage Unit

\* Size: 1524mm (5ft) wide x 5514mm (18ft 1in) deep \* Colours available: Green, Dark Grey or Ivory

\*Standard accessories: timber floor, universal ramp, shelves and hooks/hook rail.

## **Internal Dimensions**

\* 10 year warranty

**External Dimensions** 

- \* 4 or more bikes
- \* Reinforced panels

- \* 489kg in weight (77 stone)
- \* 5 point locking system
- \* Large easy access double doors
- \* Designed and made in the UK
- \* Welded hinges
- \* Shed air vent system