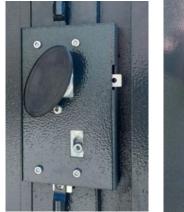

## **Internal Dimensions**

\* 10 year warranty

**External Dimensions** 

- \* 4 or more bikes
- \* Reinforced panels

- \* 489kg in weight (77 stone)
- \* 5 point locking system
- \* Large easy access double doors
- \* Designed and made in the UK
- \* Welded hinges
- \* Shed air vent system