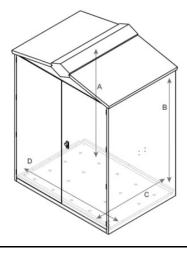

## **Internal Dimensions**

A. Internal Height (to apex): 1980mm (6ft 6") B. Internal Height (to eaves): 1820mm (5ft 11") C. Internal Depth: 1006mm (3ft 3") D. Internal Width: 1460mm (4ft 9")

\*Please note, if the optional wooden subfloor is selected with this product the internal height measurement will decrease by approximately 50mm