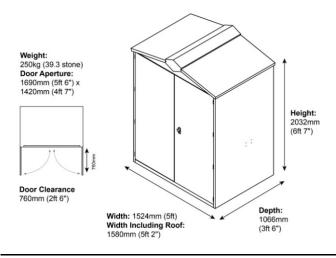

## **External Dimensions**

## **Internal Dimensions**

A. Internal Height (to apex): 1980mm (6ft 6") B. Internal Height (to eaves): 1820mm (5ft 11") C. Internal Depth: 1006mm (3ft 3") D. Internal Width: 1460mm (4ft 9")

\*Please note, if the optional wooden subfloor is selected with this product the internal height measurement will decrease by approximately 50mm

\* 10 year warranty

- \* 250kg in weight (39.3 stone)
- \* Designed and made in the UK

\* 2 Kevs

- \* Reinforced hinges, panels, doors and handle lock system
- \* Made from rust-resistant galvanised weatherproof steel