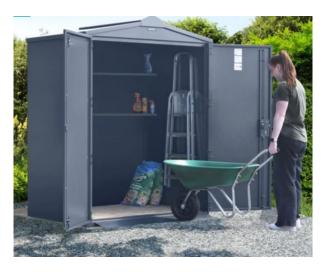

## SafeStore Clydesdale Mini Secure Storage Unit

- \* Size: 1524mm (5ft) wide x 1066mm (3ft 6in) deep 

  \* Colours available: Green, Dark Grey or Ivory
- \* Accessories available: timber floor kit, shelf, hooks, tool rail, universal ramp, adjustable hanging bike rack, heavy duty ladder and tool rack, LED sensor lights (240mm or 600mm)