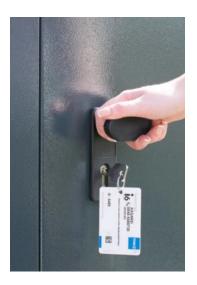

\* 10 year warranty

- \* 250kg in weight (39.3 stone)
- \* Designed and made in the UK

\* 2 Kevs

- \* Reinforced hinges, panels, doors and handle lock system
- \* Made from rust-resistant galvanised weatherproof steel