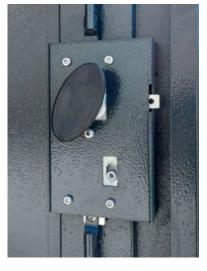

\* 10 year warranty

- \* 250kg in weight (39.3 stone)
- \* Designed and made in the UK

\* 2 Kevs

- \* Reinforced hinges, panels, doors and handle lock system
- \* Made from rust-resistant galvanised weatherproof steel