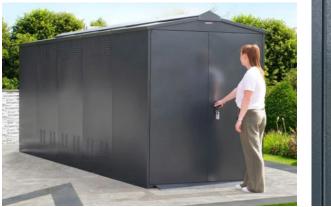

## SafeStore Clydesdale Supersize Secure Storage Unit

\* Size: 1524mm (5ft) wide x 5514mm (18ft 1in) deep
\* Colours available: Green, Dark Grey or Ivory
\* Accessories available: timber floor kit, shelf, hooks, tool rail, universal ramp, adjustable hanging bike rack and single and double bike stands, heavy duty ladder and tool rack, LED sensor lights (240mm or 600mm)

## External Dimensions

Weight: 489kg (77 stone) Door Aperture: 1690mm (5ft 6") x 1420mm (4ft 7") A. Internal Height (to apex): 1950mm (6ft 4") **B. Internal Height** (to eaves): 1760mm (5ft 9") C. Internal Depth: 5406mm (17ft 7") Height: D. Internal Width: 2032mm 1460mm (4ft 9") (6ft 7") × C Door Clearance 760mm (2ft 6") Depth: 5514mm (18ft 1") \*Please note, this product ALTE: comes with a wooden subfloor If used, the internal height measurement will decrease by approximately 50mm Width: 1524mm (5ft) Width Including Roof: 1580mm (5ft 2")