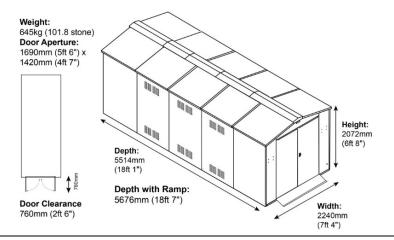

## **External Dimensions**

## **Internal Dimensions**

- A. Internal Height (to apex): 1980mm (6ft 6") B. Internal Height (to eaves): 1820mm (5ft 11") C. Internal Depth: 5408mm (17ft 9") D. Internal Width: 2140mm (7ft 0")
- \*Please note, if the optional wooden subfloor is selected with this product the internal height measurement will decrease by approximately 50mm
- al add hall by

- \* 10 year warranty
- \* Supplied with 2 keys
- \* Reinforced panels

- \* 645kg in weight (101.8 stone)
- \* 5 point locking system
- \* Large easy access double doors
- \* Designed and made in the UK
- \* Welded hinges
- \* Electric mounting plate