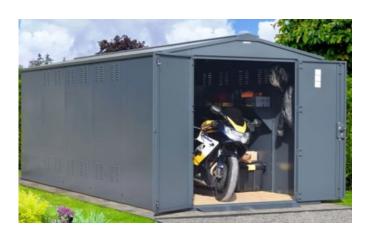

## SafeStore Deepdale Supersize Secure Storage Unit

- \* Size: 2240mm (7ft 4in) wide x 5514mm (18ft 1in) deep \* Colours available: Green, Dark Grey or Ivory
- \* Standard accessories: timber floor, universal ramp, shelves and hooks/hook rail.
- \* Additional accessories available: tool rail, adjustable hanging bike racks, single and double bike stands, heavy duty ladder and tool rack, LED sensor lights (240mm or 600mm)