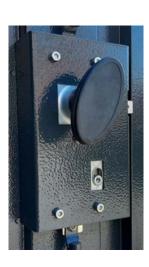

- \* 10 year warranty
- \* Supplied with 2 keys
- \* Reinforced panels

- \* 645kg in weight (101.8 stone)
- \* 5 point locking system
- \* Large easy access double doors
- \* Designed and made in the UK
- \* Welded hinges
- \* Electric mounting plate