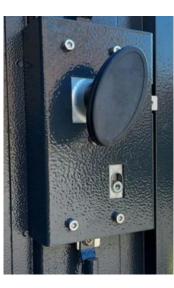

## **Internal Dimensions**

- \* 10 year warranty
- \* 2 Keys and 5 point locking system
- \* Unique shed ventilation

- \* 645kg in weight (101.8 stone)
- \* Designed and made in the UK
- \* Reinforced hinges, panels, doors and handle lock system
- \* Electric mounting plate included
- \* Welded hinges