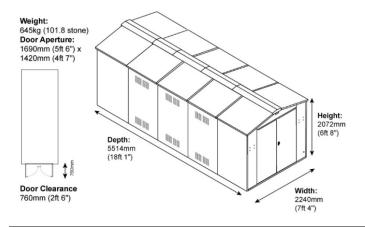

## SafeStore Glendale Supersize Secure Storage Unit

- \* Size: 2240mm (7ft 4in) wide x 5514mm (18ft 1in) deep \* Colours available: Green, Dark Grey or Ivory
- \* Accessories available: timber floor kit, shelf, hooks, tool rail, universal ramp, adjustable hanging bike racks, single and double bike stands, heavy duty ladder and tool rack, LED sensor lights (240mm or 600mm)

## **External Dimensions**

## **Internal Dimensions**

- \* 10 year warranty
- \* 2 Keys and 5 point locking system
- \* Unique shed ventilation

- \* 645kg in weight (101.8 stone)
- \* Designed and made in the UK
- \* Reinforced hinges, panels, doors and handle lock system
- \* Electric mounting plate included
- \* Welded hinges