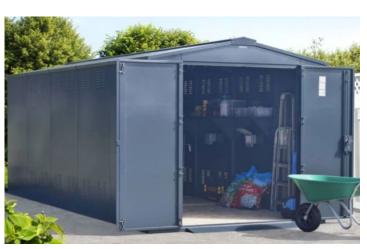

## SafeStore Glendale Supersize Secure Storage Unit

- \* Size: 2240mm (7ft 4in) wide x 5514mm (18ft 1in) deep \* Colours available: Green, Dark Grey or Ivory
- \* Accessories available: timber floor kit, shelf, hooks, tool rail, universal ramp, adjustable hanging bike racks, single and double bike stands, heavy duty ladder and tool rack, LED sensor lights (240mm or 600mm)