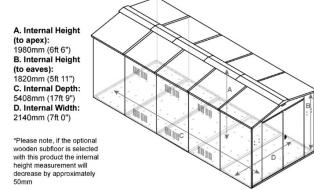

## **Internal Dimensions**

- \* 10 year warranty
- \* 2 Keys and 5 point locking system
- \* Unique shed ventilation

- \* 645kg in weight (101.8 stone)
- \* Designed and made in the UK
- \* Reinforced hinges, panels, doors and handle lock system
- \* Electric mounting plate included
- \* Welded hinges