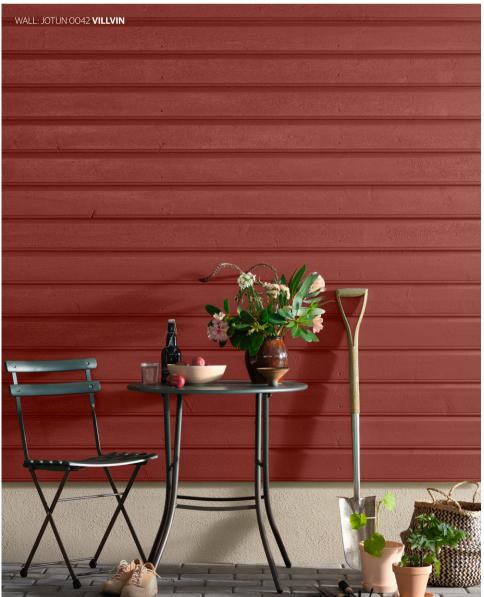

#### JOTUN 0042 VILLVIN

A brownish red tone

DETAILS: Jotun 1939 Sandbeige / Jotun 0546 Vika DECKING: Jotun 90028 Skyggebrun