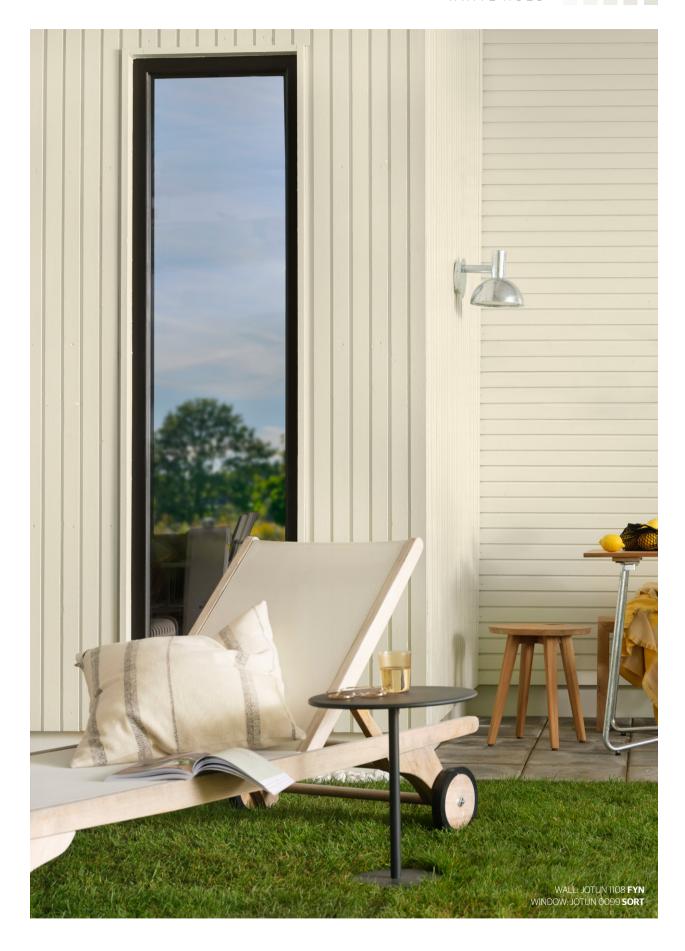

## LIGHT AND AIRY

White, bright and light colours are often chosen for their timelessness, elegance and purity. The colours range from show-white hues to greyish or golden white tones.

All colours will appear brighter and cleaner on an entire wall compared to how they look in a small colour sample. The brightest white tones will look snow-white, while more subdued shades will seem softer.

Small differences in hue make a big difference to an entire façade. This year we are complementing our light-coloured bestsellers with a new grey-white tone, Jotun **1274 Dus**, as well as a timeless and beautiful grey tone called Jotun **1069 Villagrå**.