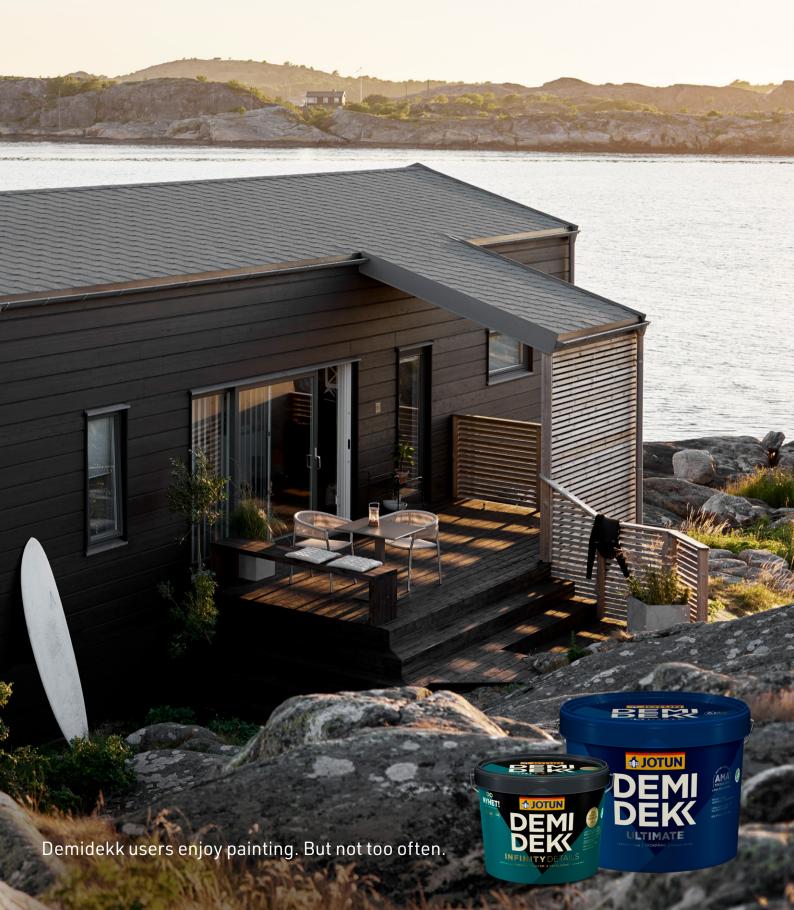

WALL: JOTUN 9938 BLACKENED BLACK

The products also undergo extensive testing in our research laboratory and meet a number of strict requirements so that they can offer the best protection for your house at all times.

FRONT PAGE:
WALLS: JOTUN 9938 **BLACKENED BLACK**DECKING: JOTUN 90002 **GRÅSVART** 

### DEMIDEKK USERS ENJOY PAINTING. BUT NOT TOO OFTEN.