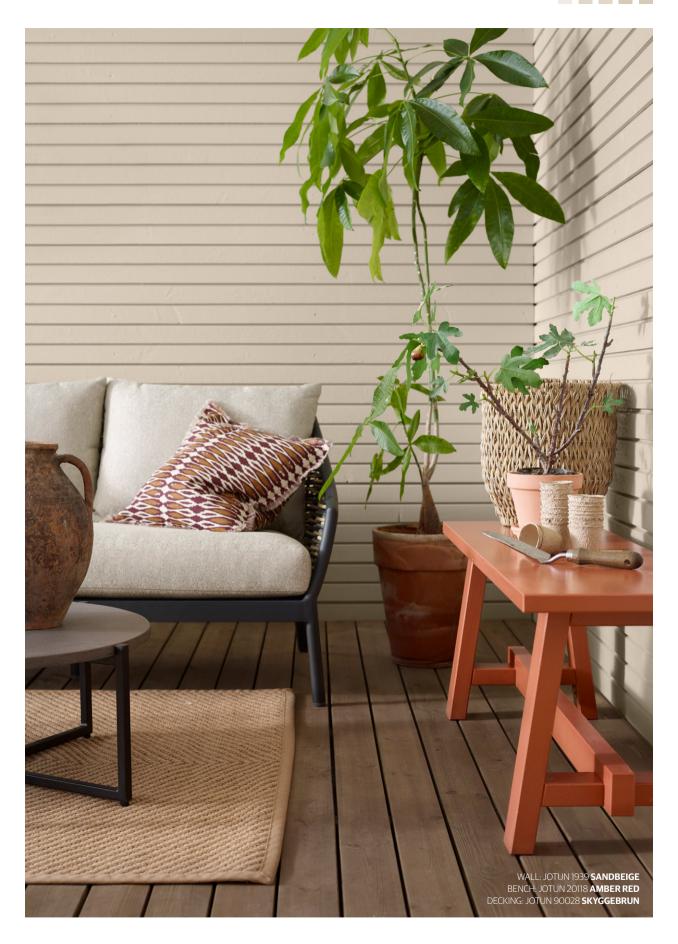

#### JOTUN 1622 REFLECTION

A warm grey-white tone.

DETAILS: Jotun 1016 Blek Sand / Jotun 1939 Sandbeige DECKING: Jotun 90028 Skyggebrun