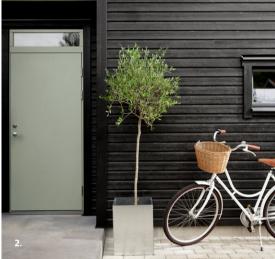

#### JOTUN 0734 BROWN BLACK

A dark brown, almost black tone.

DETAILS: Jotun 1016 Blek Sand / Jotun 1284 Svolvær DECKING: Jotun 90028 Skyggebrun