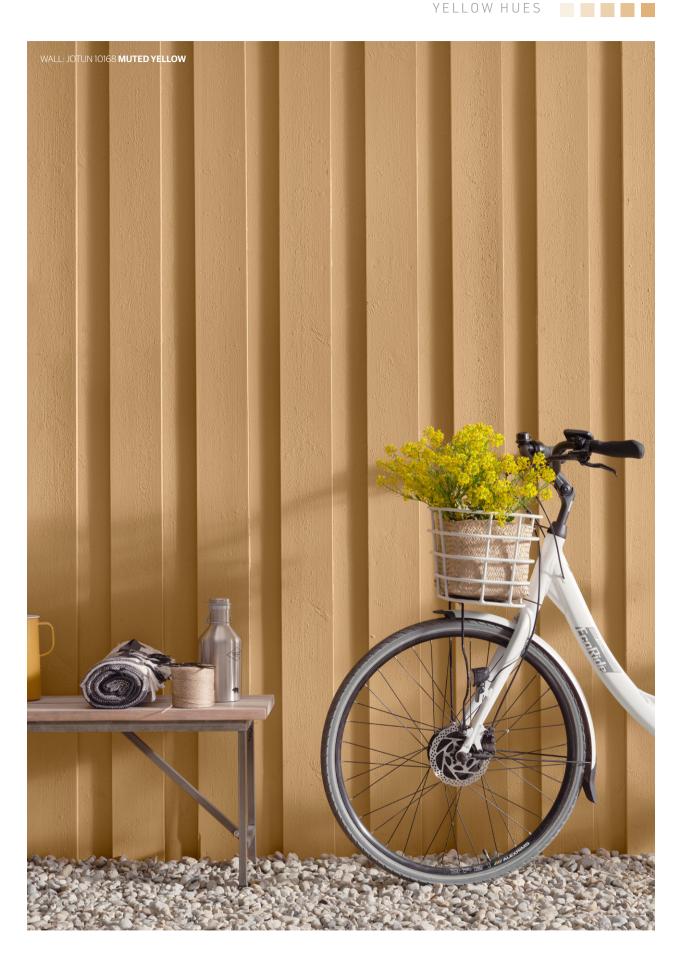

## TRENDY OPTIMISM

The yellow palette includes fresh and vibrant colours, classic ochre tones and muted, light yellow hues. The new colours Muted Yellow and Gentle Yellow are both trendy and beautiful.

Yellow façades give a vibrant, cheerful and energetic impression. The presence of colourful and pure yellow tones can brighten up a whole neighbourhood. Ochre yellow tones are known for their lovely interplay with the nature and vegetation in their surroundings.

In the yellow palette you will also find hues that create a more muted impression. JOTUN **10168 Muted Yellow** and **12136 Gentle Yellow** are two brand new, subdued yellow tones that will look beautiful on the façade of your house.