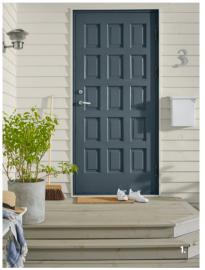

## CREATE A PERSONAL STYLE

Add colour to the whole house and see how it transforms the vibe of your home. The colour combinations you choose can give your house a personal and cohesive look.

**The windows** are the eyes of your home. Dark window frames make windows appear larger, while light frames make them look smaller. The greater the contrast between the façade and the window, the greater the focus on the window.

**The decking** should be varnished in a colour that harmonises with the colour of the house. To make your choice easier, all main colours have a recommended decking varnish colour.

**The door** welcomes you home. Here you can opt for a unique colour and give the house a touch of personal flair.