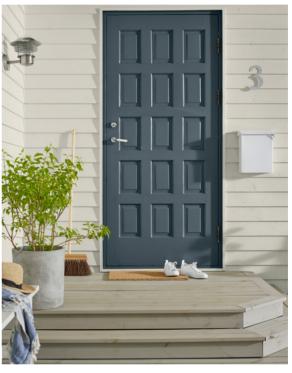

## MUTED AND **DELICATE**

Blue shades can be delicate, timeless and unique. Muted blue tones can enrich an urban environment, emphasise a connection to the sea, and create exciting contrasts with modern materials.

Blue tones are often enhanced through their interactions with the sky, nature and the surroundings. That's why muted and slightly grey-blue tones look most beautiful outdoors.

Blue hues are ideal colours for the details of a house. A freshly painted door in the colour Jotun **5445 Delicate Blue** creates an inviting entrance and gives the house a delicious and unique detail.

1. WALL: JOTUN 1274 DUS DOOR: JOTUN 5445 DELICATE BLUE BENCH: JOTUN 1624 LETTHET DECKING: JOTUN 90029 NATURLIG SØLVGRÅ

2. WALL: JOTUN 4252 **KJØNNRØK DEMPET** DECKING: JOTUN 90029 **NATURLIG SØLVGRÅ** 