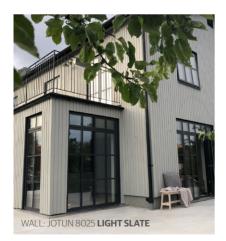

#### JOTUN 8025 LIGHT SLATE

A arev tone with vellow notes.

DETAILS: Jotun 1376 Mist / Jotun 2006 Farmer Red

DECKING: Jotun 9710 Terrassegrå