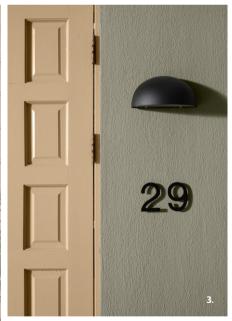

#### JOTUN 9918 KLASSISK HVIT

A neutral white tone.

DETAILS: Jotun 8025 Light Slate / Jotun 1877 Valmuefrø DECKING: Jotun 90029 Naturlig Sølvgrå