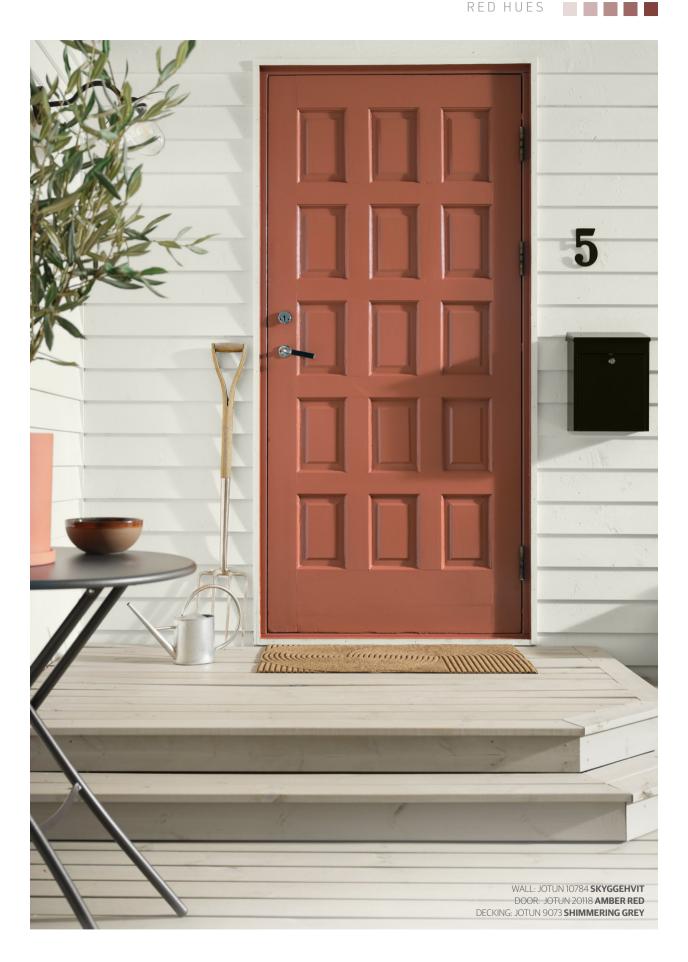

## WARM AND INCLUSIVE

Red hues have long traditions and are associated with charming, idyllic places. Red is a welcoming colour that sparks energy and joy and brings back great memories through its strong presence.

Red hues with a golden undertone harmonise best with nature's own colour palette. Our golden red colours include both bright and intense tones and deeper, more sophisticated shades.

The colour red has long and proud traditions, and through the centuries it has characterised and enriched the Scandinavian coasts and countrysides. You can rest assured that the red colours Jotun has chosen for our outdoor products are safe and secure.

1. WALL: JOTUN 2006 FARMER RED WINDOW: JOTUN 10254 BRUN JORD AND JOTUN 1284 SVOLVÆR

2. WALL: JOTUN 2746 MØRK RUBIN DETAILS/WINDOW: JOTUN 1378 CONTOUR AND JOTUN 1376 MIST DECKING: JOTUN 9710 TERRASSEGRÅ