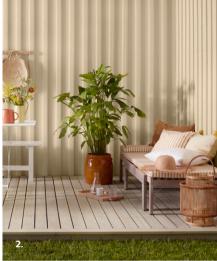

- 1. WALL: JOTUN 1392 **GUL ANTIKK** DECKING: JOTUN 90028 **SKYGGEBRUN**
- **2.** WALL: JOTUN 12136 **GENTLE YELLOW** DECKING: JOTUN 9072 **NATURAL GREY**
- 3. DOOR: JOTUN 1908 SISAL