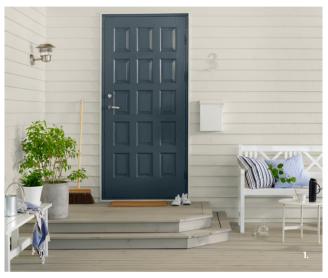

- 1. WALL: JOTUN 1899 FRONT WINDOW: JOTUN 9938 BLACKENED BLACK
- 2. WALL: JOTUN 0099 SORT DOOR: JOTUN 1378 CONTOUR
- 3. WALL: JOTUN 0182 PERLEGRÅ DECKING: JOTUN 9072 NATURAL GREY