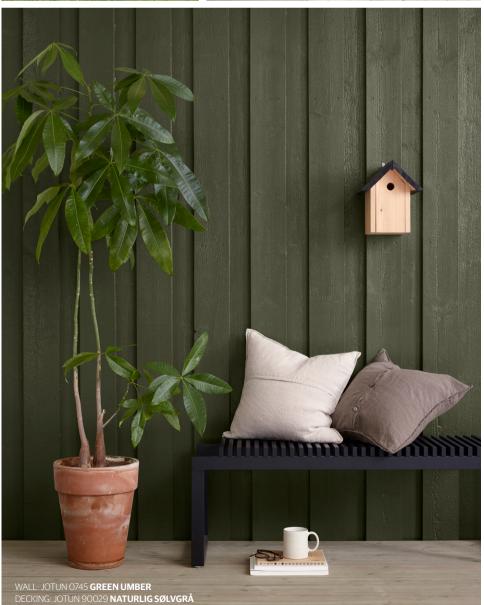

#### JOTUN 0745 GREEN UMBER

A dark green tone with yellow notes

DETAILS: Jotun 0731 Demi White / Jotun 1284 Svolvær DECKING: Jotun 9072 Natural Grey