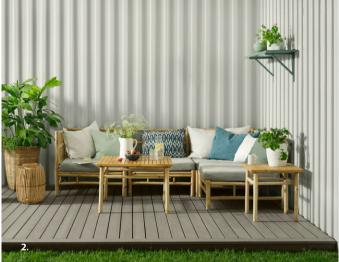

1. WALL: JOTUN 7653 STOCKHOLMGRØNN CHAIR: JOTUN 1908 SISAL

**2.** WALL: JOTUN 0734 **BROWN BLACK** DOOR: JOTUN 8426 **DEWY GREEN** 

**3.** WALL: JOTUN 1105 **VILLAHVIT** BENCH: JOTUN 8413 **HERREGÅRDSGRØNN** 