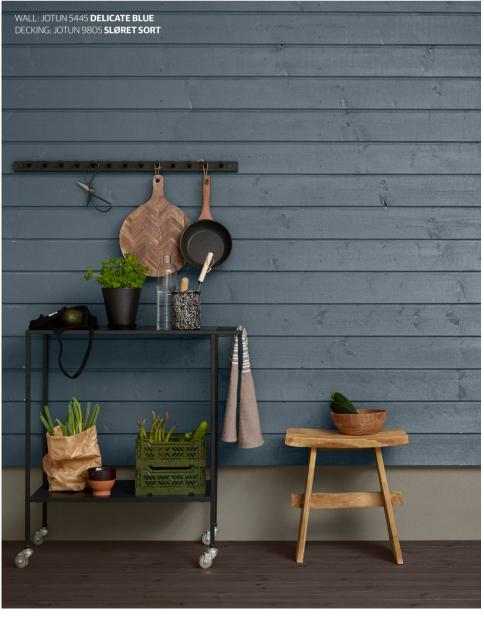

WALL: JOTUN 9938 BLACKENED BLACK

The products also undergo extensive testing in our research laboratory and meet a number of strict requirements so that they can offer the best protection for your house at all times.

FRONT PAGE:
WALLS: JOTUN 9938 **BLACKENED BLACK**DECKING: JOTUN 90002 **GRÅSVART** 