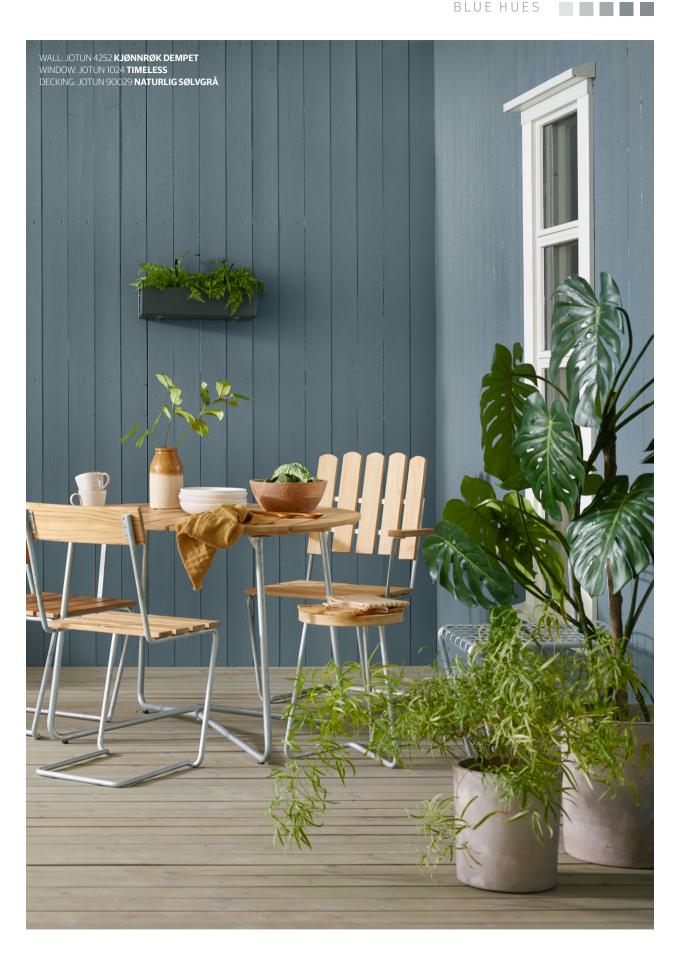

#### JOTUN 4252 KJØNNRØK DEMPET

A subdued blue tone.

DETAILS: Jotun 1024 Timeless / Jotun 1973 Antikkgrå

DECKING: Jotun 9073 Shimmering Grey

## MUTED AND **DELICATE**

Blue shades can be delicate, timeless and unique. Muted blue tones can enrich an urban environment, emphasise a connection to the sea, and create exciting contrasts with modern materials.

Blue tones are often enhanced through their interactions with the sky, nature and the surroundings. That's why muted and slightly grey-blue tones look most beautiful outdoors.

Blue hues are ideal colours for the details of a house. A freshly painted door in the colour Jotun **5445 Delicate Blue** creates an inviting entrance and gives the house a delicious and unique detail.

1. WALL: JOTUN 1274 DUS DOOR: JOTUN 5445 DELICATE BLUE BENCH: JOTUN 1624 LETTHET DECKING: JOTUN 90029 NATURLIG SØLVGRÅ

2. WALL: JOTUN 4252 **KJØNNRØK DEMPET** DECKING: JOTUN 90029 **NATURLIG SØLVGRÅ** 