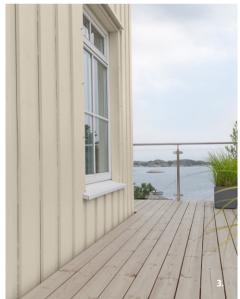

1. WALL: JOTUN 7653 STOCKHOLMGRØNN CHAIR: JOTUN 1908 SISAL

**2.** WALL: JOTUN 0734 **BROWN BLACK** DOOR: JOTUN 8426 **DEWY GREEN** 

**3.** WALL: JOTUN 1105 **VILLAHVIT** BENCH: JOTUN 8413 **HERREGÅRDSGRØNN** 