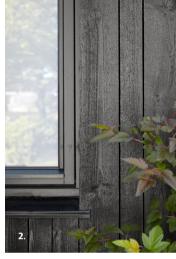

1. WALL: JOTUN 7653 STOCKHOLMGRØNN CHAIR: JOTUN 1908 SISAL

**2.** WALL: JOTUN 0734 **BROWN BLACK** DOOR: JOTUN 8426 **DEWY GREEN** 

**3.** WALL: JOTUN 1105 **VILLAHVIT** BENCH: JOTUN 8413 **HERREGÅRDSGRØNN** 