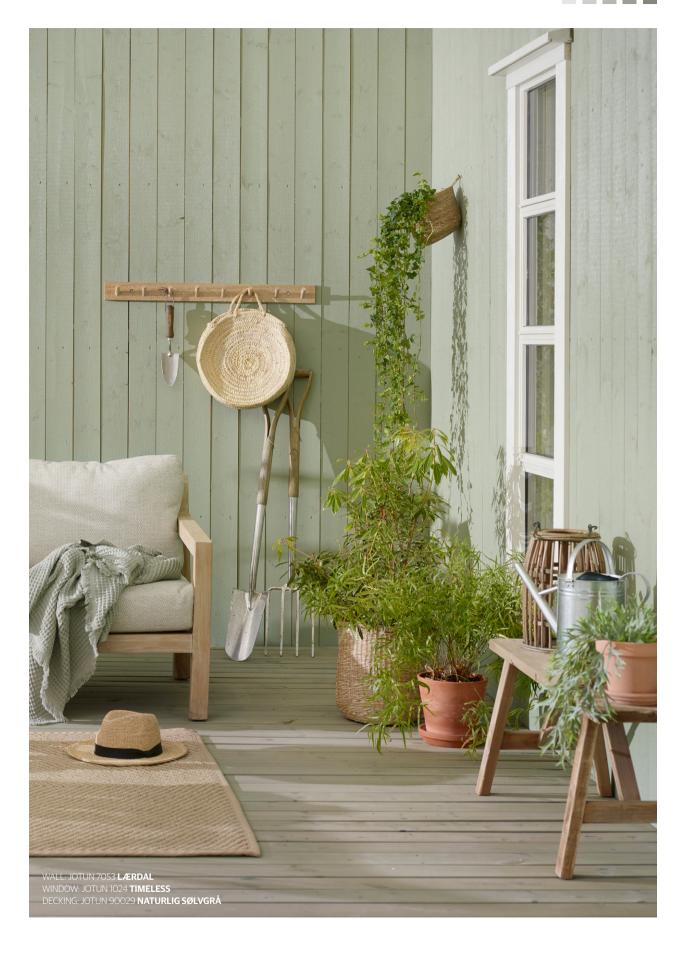

#### JOTUN 7053 LÆRDAL

A subdued, greyish green tone.

DETAILS: Jotun 1024 Timeless / Jotun 7653 Stockholmsgrønn DECKING: Jotun 90029 Naturlig Sølvgrå