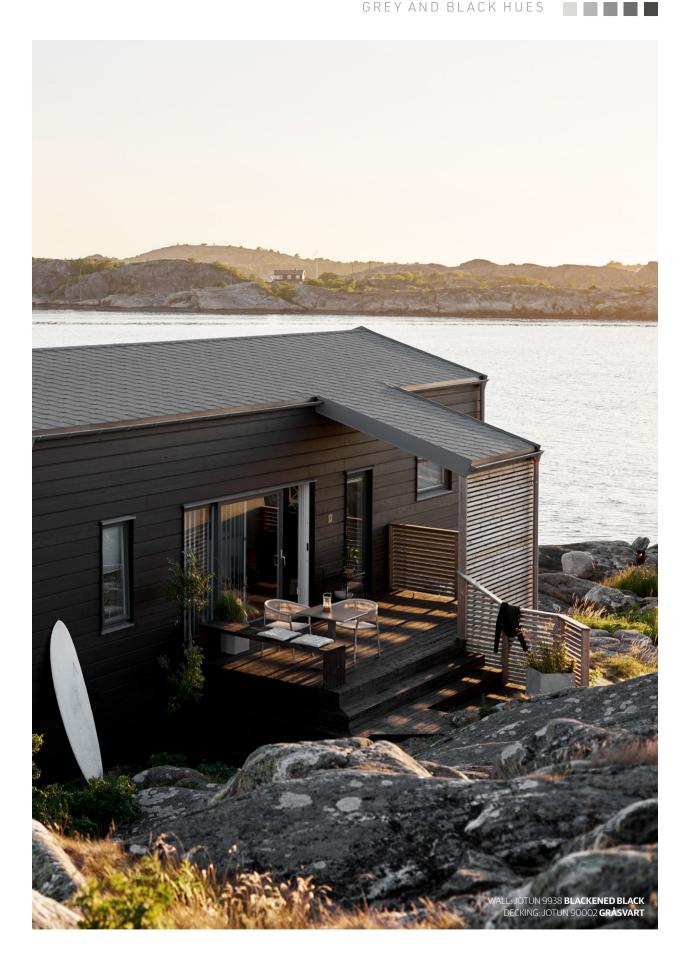

WALL: JOTUN 9938 BLACKENED BLACK

The products also undergo extensive testing in our research laboratory and meet a number of strict requirements so that they can offer the best protection for your house at all times.

FRONT PAGE:
WALLS: JOTUN 9938 **BLACKENED BLACK**DECKING: JOTUN 90002 **GRÅSVART** 

The palette of grey and black colours allows you to choose from a range of hues with different characteristics. Create seamless and pleasant transitions by painting your house with grey tones from the same colour family.

Warm grey tones harmonise nicely with nature and the surroundings. In the black colours, the undertone determines whether they are perceived as warm and slightly brown-tinted, or whether they appear more grey or pitch black.

- 1. WALL: JOTUN 1899 FRONT WINDOW: JOTUN 9938 BLACKENED BLACK
- 2. WALL: JOTUN 0099 SORT DOOR: JOTUN 1378 CONTOUR
- 3. WALL: JOTUN 0182 PERLEGRÅ DECKING: JOTUN 9072 NATURAL GREY