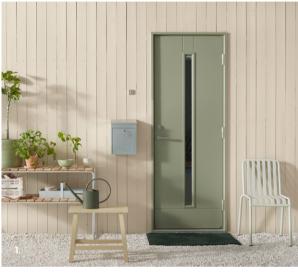

#### JOTUN 8426 DEWY GREEN

A subdued, greyish green tone.

DETAILS: Jotun 10784 Skyggehvit / Jotun 8413 Herregårdsgrønn

### DECKING: Jotun 9072 Natural Grey