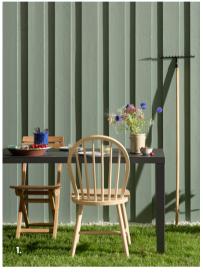

1. WALL: JOTUN 7653 STOCKHOLMGRØNN CHAIR: JOTUN 1908 SISAL

**2.** WALL: JOTUN 0734 **BROWN BLACK** DOOR: JOTUN 8426 **DEWY GREEN** 

**3.** WALL: JOTUN 1105 **VILLAHVIT** BENCH: JOTUN 8413 **HERREGÅRDSGRØNN** 