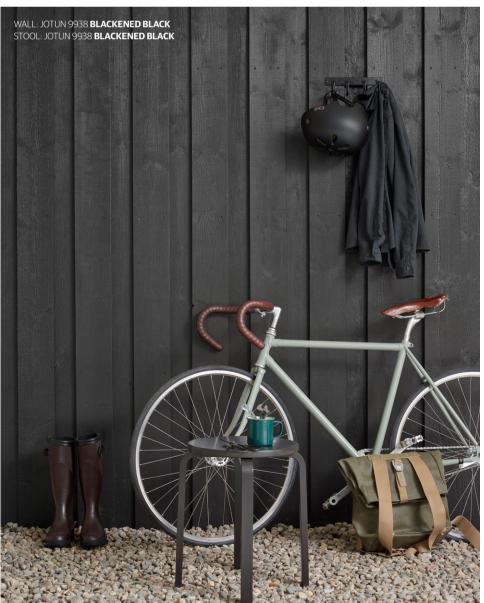

WALL: JOTUN 9938 BLACKENED BLACK

#### JOTUN 9938 BLACKENED BLACK

A subdued black colour.

DETAILS: Jotun 1462 Grå Skifer / Jotun 1434 Labrador DECKING: Jotun 90029 Naturlig Sølvgrå