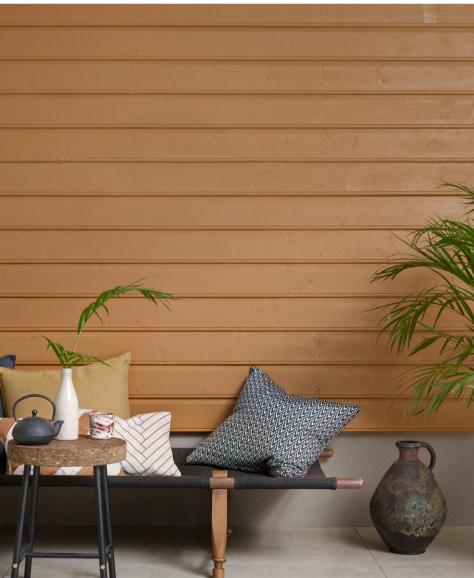

- 1. WALL: JOTUN 1392 **GUL ANTIKK** DECKING: JOTUN 90028 **SKYGGEBRUN**
- **2.** WALL: JOTUN 12136 **GENTLE YELLOW** DECKING: JOTUN 9072 **NATURAL GREY**
- 3. DOOR: JOTUN 1908 SISAL