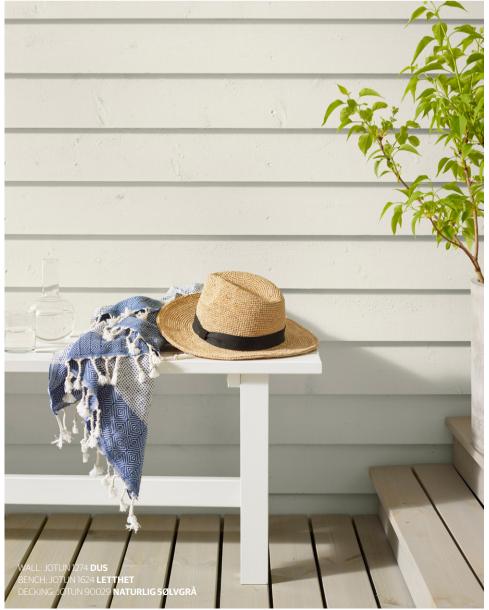

Small differences in hue make a big difference to an entire façade. This year we are complementing our light-coloured bestsellers with a new grey-white tone, Jotun **1274 Dus**, as well as a timeless and beautiful grey tone called Jotun **1069 Villagrå**.

- 1. WALL: JOTUN 1274 DUS DOOR: JOTUN 5445 DELICATE BLUE DECKING: JOTUN 90029 NATURLIG SØLVGRÅ
- 2. WALL: JOTUN 1069 VILLAGRÅ SHELF: JOTUN 7119 STEMNING DECKING: JOTUN 9710 TERRASSEGRÅ
- 3. WALL: JOTUN 1105 VILLAHVIT