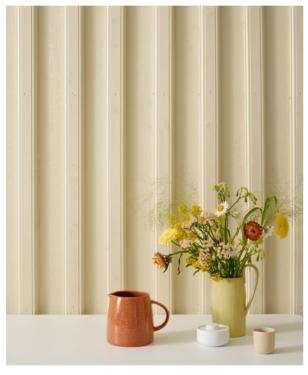

## LIGHT AND AIRY

White, bright and light colours are often chosen for their timelessness, elegance and purity. The colours range from show-white hues to greyish or golden white tones.

All colours will appear brighter and cleaner on an entire wall compared to how they look in a small colour sample. The brightest white tones will look snow-white, while more subdued shades will seem softer.

Small differences in hue make a big difference to an entire façade. This year we are complementing our light-coloured bestsellers with a new grey-white tone, Jotun **1274 Dus**, as well as a timeless and beautiful grey tone called Jotun **1069 Villagrå**.

- 1. WALL: JOTUN 1274 DUS DOOR: JOTUN 5445 DELICATE BLUE DECKING: JOTUN 90029 NATURLIG SØLVGRÅ
- 2. WALL: JOTUN 1069 VILLAGRÅ SHELF: JOTUN 7119 STEMNING DECKING: JOTUN 9710 TERRASSEGRÅ
- 3. WALL: JOTUN 1105 VILLAHVIT