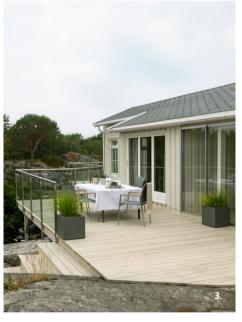

1. WALL: JOTUN 7653 STOCKHOLMGRØNN CHAIR: JOTUN 1908 SISAL

**2.** WALL: JOTUN 0734 **BROWN BLACK** DOOR: JOTUN 8426 **DEWY GREEN** 

**3.** WALL: JOTUN 1105 **VILLAHVIT** BENCH: JOTUN 8413 **HERREGÅRDSGRØNN** 