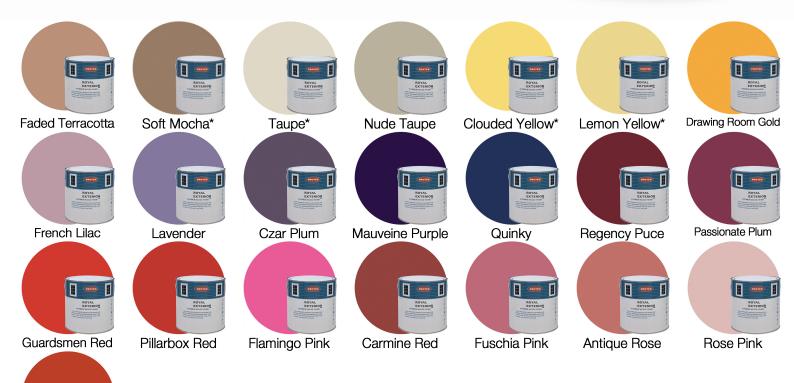

## **Royal Exterior Colours**

We list below all 64 different colour options offered on our Strongcore clad buildings. If you would like to see these colours 'in the flesh' why not pop in to our office as we have samples of those marked with an asterisk available to view.

Saffron

China Clay Midnight Blue Mendip Mist

All colours shown should be considered as indicative only and must not be taken as an exact replication; colours vary for many reasons. Please come in to our office to view samples if colours are critical. If a Royal Exterior colour option is not shown on this list then it is not one which we are able to offer (some Royal Exterior colour options are translucent which makes them unsuitable for Strongcore cladding). Two coats of colour are applied to the exterior of the assembled panels in the factory and may need touching up on site once installed. Natural features of the timber such as grain, knots, etc. and fixings will be visible.