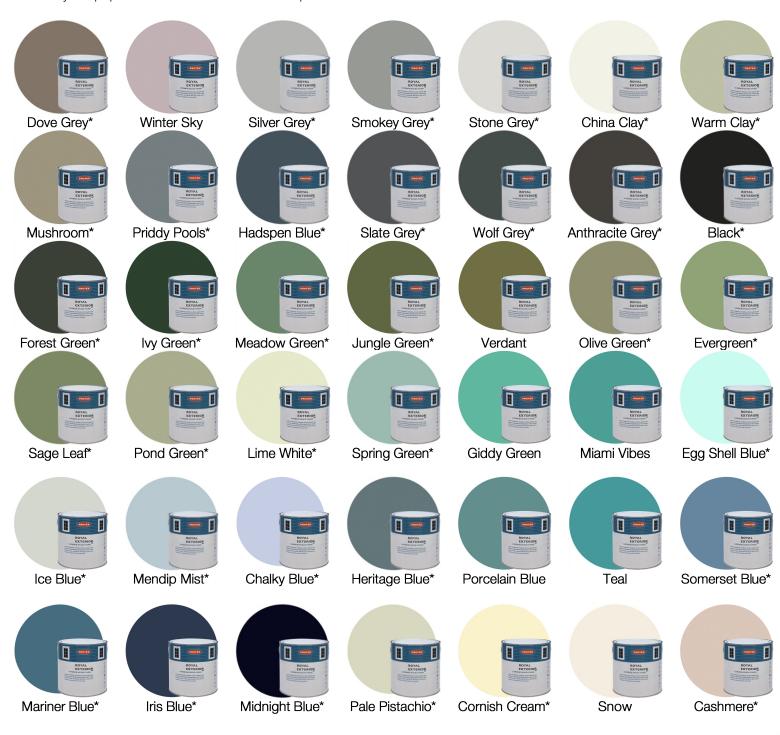

## **Royal Exterior Colours**

We list below all 64 different colour options offered on our Strongcore clad buildings. If you would like to see these colours 'in the flesh' why not pop in to our office as we have samples of those marked with an asterisk available to view.

Saffron

China Clay Midnight Blue Mendip Mist

All colours shown should be considered as indicative only and must not be taken as an exact replication; colours vary for many reasons. Please come in to our office to view samples if colours are critical. If a Royal Exterior colour option is not shown on this list then it is not one which we are able to offer (some Royal Exterior colour options are translucent which makes them unsuitable for Strongcore cladding). Two coats of colour are applied to the exterior of the assembled panels in the factory and may need touching up on site once installed. Natural features of the timber such as grain, knots, etc. and fixings will be visible.