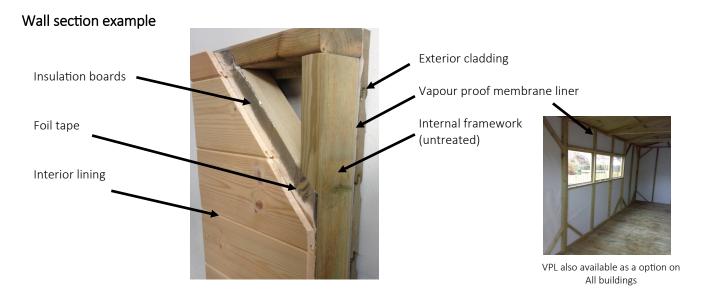

## Each of our interior option packages includes:

- A vapour proof membrane barrier fitted to the framework which is sandwiched between the exterior cladding and the internal framework
  - 40mm solid foam, foil faced insulation boards are then fitted into the framework cavity, all gaps are sealed with foil tape.
  - The wall interior is then lined with your choice of interior lining and trimmed off with natural softwood battens and skirt.
    - Option to have the T&G wall lined version with or without wall insulation.
  - The roof is constructed with natural finished framework and t&g boarded ceiling, creating a natural exposed timber interior finish, the roof ceiling is then covered with a vapour proof membrane and 25mm solid foam foil faced insulation boards, before your chosen roof covering is fitted.
    - Note: All interiors are fitted to a natural paint grade standard, each option can be left for immediate use
      or can be prepped and decorated by the customer to suit your own style. Fixings, joint gaps may be visible.

#### Wall build:

Vapour proof membrane liner 40mm solid foam foil faced insulation Internally lined with vertical 12mm T&G cladding Softwood batten timber trims & Skirt Gold option A £16 per sq ft Of building size