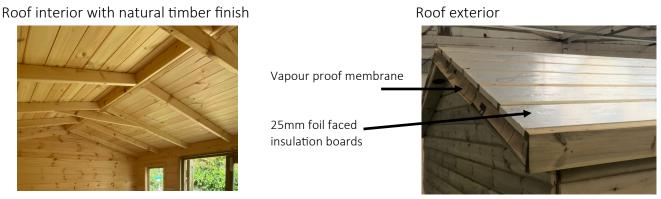

## Roof build example

Roof insulation is also available as an option on all buildings

## Roof build:

Natural finished Frame with natural 12mm T&G ceiling Roof Exterior covered with a Vapour proof membrane liner and 25mm solid foam foil faced insulation