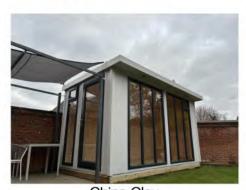

Saffron

China Clay

Midnight Blue

Mendip Mist

All colours shown should be considered as indicative only and must not be taken as an exact replication; colours vary for many reasons. Please come in to our office to view samples if colours are critical. If a Royal Exterior colour option is not shown on this list then it is not one which we are able to offer (some Royal Exterior colour options are translucent which makes them unsuitable for Strongcore cladding). Two coats of colour are applied to the exterior of the assembled panels in the factory and may need touching up on site once installed. Natural features of the timber such as grain, knots, etc. and fixings will be visible.