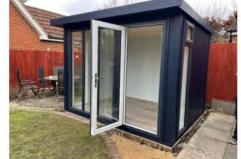

Saffron

China Clay

Midnight Blue

Mendip Mist

All colours shown should be considered as indicative only and must not be taken as an exact replication; colours vary for many reasons. Please come in to our office to view samples if colours are critical. If a Royal Exterior colour option is not shown on this list then it is not one which we are able to offer (some Royal Exterior colour options are translucent which makes them unsuitable for Strongcore cladding). Two coats of colour are applied to the exterior of the assembled panels in the factory and may need touching up on site once installed. Natural features of the timber such as grain, knots, etc. and fixings will be visible.