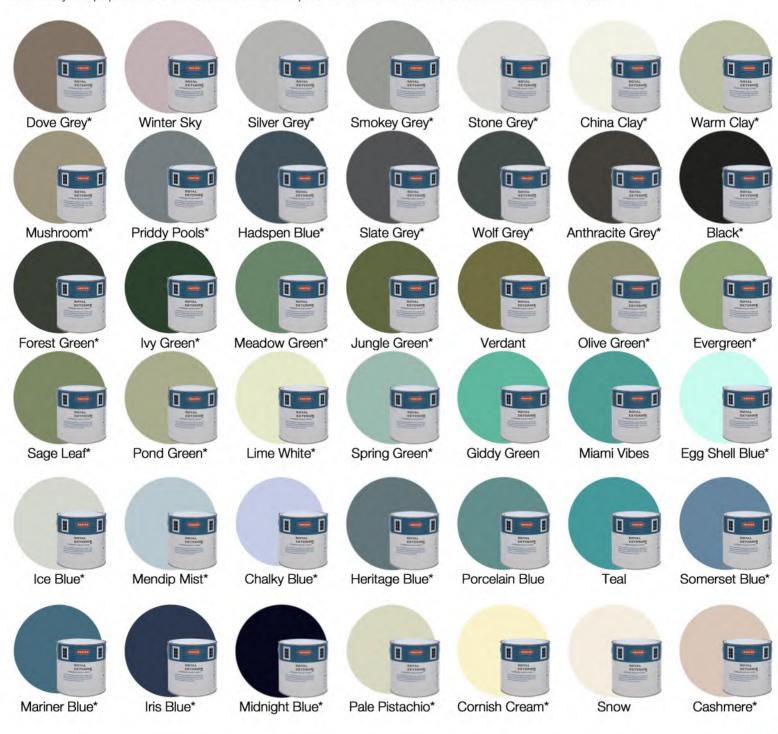

## **Royal Exterior Colours**

We list below all 64 different colour options offered on our Strongcore clad buildings. If you would like to see these colours 'in the flesh' why not pop in to our office as we have samples of those marked with an asterisk available to view.

Saffron

China Clay

Midnight Blue

Mendip Mist

All colours shown should be considered as indicative only and must not be taken as an exact replication; colours vary for many reasons. Please come in to our office to view samples if colours are critical. If a Royal Exterior colour option is not shown on this list then it is not one which we are able to offer (some Royal Exterior colour options are translucent which makes them unsuitable for Strongcore cladding). Two coats of colour are applied to the exterior of the assembled panels in the factory and may need touching up on site once installed. Natural features of the timber such as grain, knots, etc. and fixings will be visible.