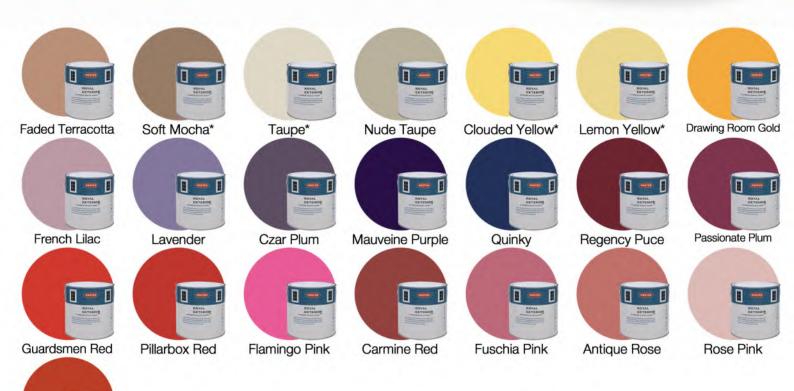

## **Royal Exterior Colours**

We list below all 64 different colour options offered on our Strongcore clad buildings. If you would like to see these colours 'in the flesh' why not pop in to our office as we have samples of those marked with an asterisk available to view.

Saffron

China Clay

Midnight Blue

Mendip Mist

All colours shown should be considered as indicative only and must not be taken as an exact replication; colours vary for many reasons. Please come in to our office to view samples if colours are critical. If a Royal Exterior colour option is not shown on this list then it is not one which we are able to offer (some Royal Exterior colour options are translucent which makes them unsuitable for Strongcore cladding). Two coats of colour are applied to the exterior of the assembled panels in the factory and may need touching up on site once installed. Natural features of the timber such as grain, knots, etc. and fixings will be visible.