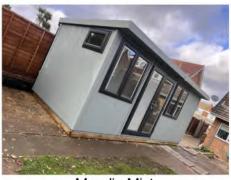

Saffron

China Clay

Midnight Blue

Mendip Mist

All colours shown should be considered as indicative only and must not be taken as an exact replication; colours vary for many reasons. Please come in to our office to view samples if colours are critical. If a Royal Exterior colour option is not shown on this list then it is not one which we are able to offer (some Royal Exterior colour options are translucent which makes them unsuitable for Strongcore cladding). Two coats of colour are applied to the exterior of the assembled panels in the factory and may need touching up on site once installed. Natural features of the timber such as grain, knots, etc. and fixings will be visible.