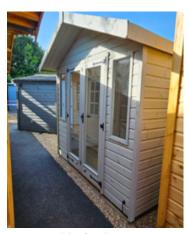

 $3m \times 2.4m (10' \times 8')$  Petersfield Pent summerhouse

1.8 m x 2.4 m (6' x 8') Andover Apex summerhouse

2.4m x 2.4m (8' x 8') Andover Apex summerhouse stained in 'Ash Grey'

# Petersfield Pent Summerhouse:

On pent models the internal height is 1.83m (6') raising to 2.16m (7' 1").

All external roof heights (up to 3.6m span) comply with the 2.5m maximum height restriction imposed when erecting a building under Permitted Development...