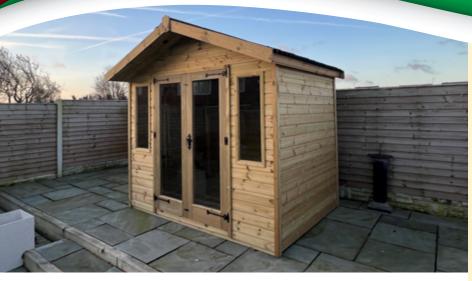

1.8m x 2.4m (6' x 8') Andover Apex summerhouse

The standard configuration sees a pair of fully glazed double doors positioned to the centre of the front section (hung on decorative black hinges) with a fixed 0.9m (3') high window either side and a 0.3m (1') roof canopy above. Longer windows are available for a small additional fee and you can add extra windows to the sides if desired. For the longest life the building will be clad with pressure treated Scandinavian Redwood cladding and the doors made of Hemlock for stability.