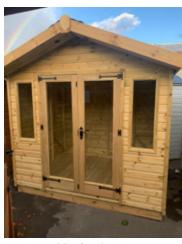

The standard configuration sees a pair of fully glazed double doors positioned to the centre of the front section (hung on decorative black hinges) with a fixed 0.9m (3') high window either side and a 0.3m (1') roof canopy above. Longer windows are available for a small additional fee and you can add extra windows to the sides if desired. For the longest life the building will be clad with pressure treated Scandinavian Redwood cladding and the doors made of Hemlock for stability.

# DOORS

All Sapphire summerhouse boast a pair of fully glazed double doors which are joiner-made using hemlock timber for stability. They are hung on face fitted antique black hinges and benefit from a five lever mortice lock and black antique lever handle.