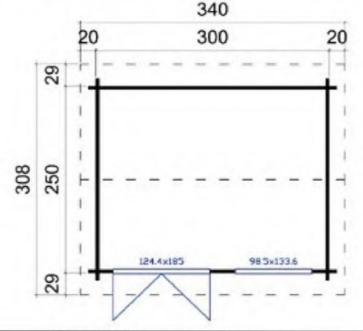

### Size 300 x 250

44mm Logs

Five Year Guarantee

Double Glazed

Roof Tiles Included

Assembly Service

**Quality Joinery** 

Georgian or Classic Style Glazing

#### Dimensions

7.50 m<sup>2</sup> Floor Area

**Roof Dimensions** 3.4m x 3.08m

17.1m<sup>3</sup> Cubic Volumne Wall Height 2.11m Ridge Height 2.514m Front Overhang 30cm

Internal Cabin Size 2.912 x 2.412m

## Windows & Doors

Double Doors (1) 124.4x 185cm Double Window (1) 98.5 x 133.6cm **Inward Opening Windows** Double Glazed As Standard 3 Way adjustable Door hinges

Roof / Floor Boards Roof Surface

18mm

10.90m3