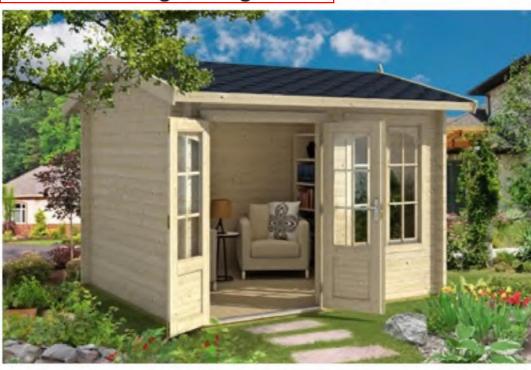

# Trentan 'Abinger' Log Cabin Size

### Size 300 x 250

44mm Logs

Five Year Guarantee

Double Glazed

Roof Tiles Included

Assembly Service

**Quality Joinery** 

Georgian or Classic Style Glazing

#### Dimensions

7.50 m<sup>2</sup> Floor Area

**Roof Dimensions** 3.4m x 3.08m

17.1m<sup>3</sup> Cubic Volumne Wall Height 2.11m Ridge Height 2.514m Front Overhang 30cm

Internal Cabin Size 2.912 x 2.412m

## Windows & Doors

Double Doors (1) 124.4x 185cm Double Window (1) 98.5 x 133.6cm **Inward Opening Windows** Double Glazed As Standard 3 Way adjustable Door hinges

Roof / Floor Boards Roof Surface

18mm

10.90m3