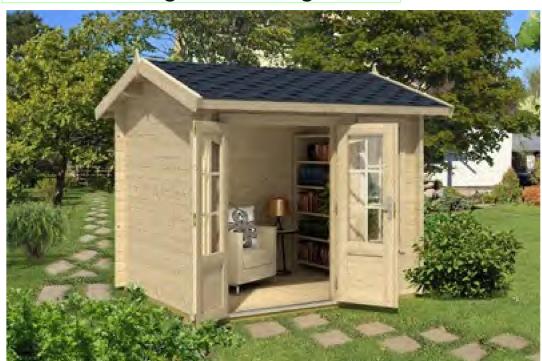

# Trentan 'Abinger Mini' Log Cabin

### Size 250 x 200

Five Year Guarantee

Double Glazed

Felt Tiles Included

Assembly Service

**Quality Joinery** 

Georgian Or Classic Style Glazing

#### **Dimensions**

Floor Area 4.61m<sup>2</sup>

Roof Dimensions 2.9m x 2.55m

Cubic Volumne 10.5m³
Wall Height 2.11m
Ridge Height 2.52m
Front Overhang 27cm

Internal Cabin Size 2.412 x 1.92m

## Windows & Doors

Double Doors (1) 124 x 185cm Single Window (1) 53 x 133cm Double Glazed As Standard Opens Inwards 3 Way adjustable Door hinges

Roof / Floor Boards 18mm Roof Surface 8.02m³ 290 250 241,2 241,2 124.4x185 53.3x133.6