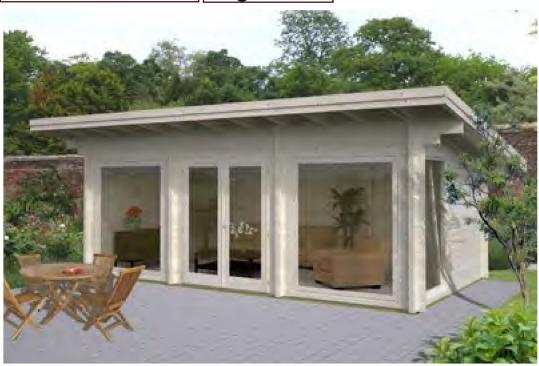

# Trentan 'Ascot 1' Log Cabin

#### Size 620 x 340

Five Year Guarantee

Double Glazed

EPDM Roofing Option

Assembly Service

**Quality Joinery** 

Contemporary Style Glazing

## **Dimensions**

Wall Height 2.36m
Ridge Height 3.02m
Toughened Glass 4-9-4mm
Internal Cabin Size 6.06 x 3.26m

### Windows & Doors

Double Doors (1) 148 x 201cm
Fixed Window (1) 90 x196cm
Fixed Window (1) 143 x 194cm
Double Glazed As Standard
3 Way adjustable Door hinges
Roof / Floor Boards 18mm
Roof Surface 36.5m³