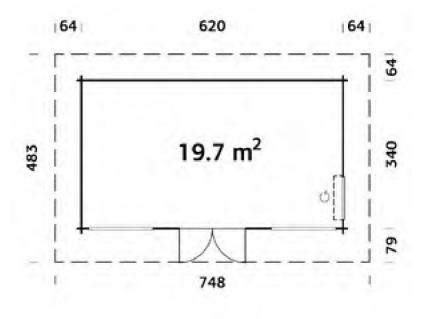

#### Size 620 x 340

Five Year Guarantee

Double Glazed

EPDM Roofing Option

Assembly Service

**Quality Joinery** 

Contemporary Style Glazing

## **Dimensions**

Wall Height 2.36m
Ridge Height 3.02m
Toughened Glass 4-9-4mm
Internal Cabin Size 6.06 x 3.26m