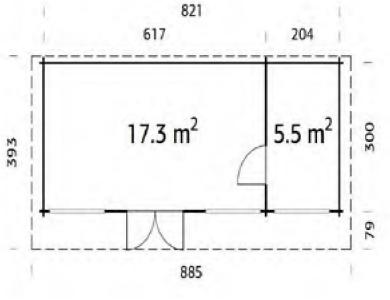

## Size 820 x 300

70mm Logs

Five Year Guarantee

Double Glazed

EPDM Roofing Option

Assembly Service

**Quality Joinery** 

Contemporary Style Glazing

## Dimensions

Wall Height Ridge Height Toughened Glass 4-9-4mm