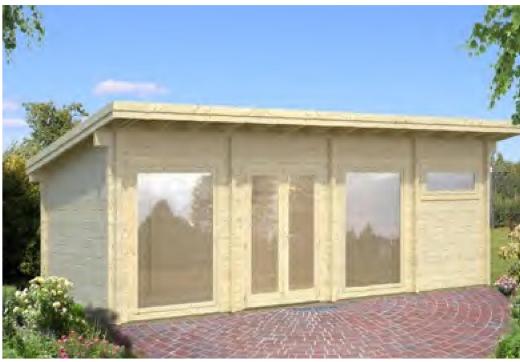

## Trentan 'Ascot 2' Log Cabin Multiroom

## Size 820 x 300

70mm Logs

Five Year Guarantee

Double Glazed

EPDM Roofing Option

Assembly Service

**Quality Joinery** 

Contemporary Style Glazing

## Windows & Doors

Double Doors (1) Fixed Windows (2) Double Glazed As Standard 3 Way adjustable Door hinges

Roof / Floor Boards 18mm Roof Surface

> Woking Garden Buildings Show Site 1st Choice Leisure Buildings Sutton Green Garden Centre, Whitmoor Ln, Sutton Green, Guildford, Surrey. GU4 7QA Phone 01483 237550