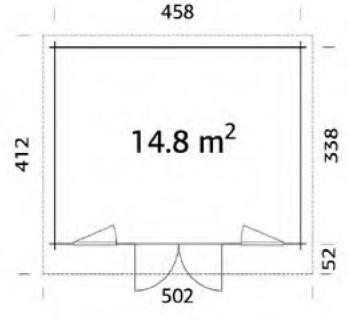

#### Size 458 x 338

44mm Logs

Five Year Guarantee

**Double Glazed** 

EPDM Roofing Option

Assembly Service

**Quality Joinery** 

Contemporary Style Glazing

## **Dimensions**

Wall Height 2.14m
Ridge Height 2.56cm

Internal Cabin Size 4.492 x 3.292m

Thickness of Glass 3-6-3mm