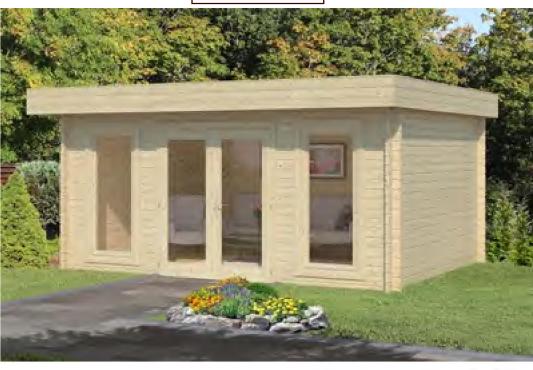

# Trentan 'Bray 1' Log Cabin

#### Size 458 x 338

44mm Logs

Five Year Guarantee

**Double Glazed** 

EPDM Roofing Option

Assembly Service

**Quality Joinery** 

Contemporary Style Glazing

## **Dimensions**

Wall Height 2.14m
Ridge Height 2.56cm

Internal Cabin Size 4.492 x 3.292m

Thickness of Glass 3-6-3mm

### Windows & Doors

Double Doors (1) 151 x 186cm
Windows (2) 66 x 168cm
Double Glazed As Standard
Windows Open Inwards
3 Way adjustable Door hinges
Roof / Floor Boards 19mm

Roof Surface 20.4m<sup>3</sup>