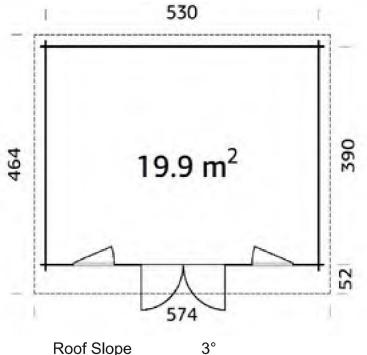

### Size 530 x 390

44mm Logs

Five Year Guarantee

Double Glazed

**EPDM Felt Option** 

Assembly Service

**Quality Joinery** 

Contemporary Style Glazing

## Dimensions

Wall Height 2.14m
Ridge Height 2.56m
Internal Cabin Size 5.212 x 3.812m
Thickness of Glass 3-6-3mm