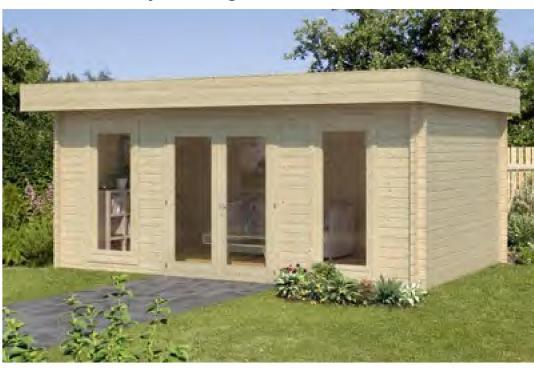

# Trentan 'Bray 2' Log Cabin

### Size 530 x 390

44mm Logs

Five Year Guarantee

Double Glazed

**EPDM Felt Option** 

Assembly Service

**Quality Joinery** 

Contemporary Style Glazing

# Windows & Doors

Double Doors (1) 151 x 186cm
Windows (2) 66 x 168cm
Double Glazed As Standard
Windows Open Inwards
3 Way adjustable Door hinges
Roof / Floor Boards 19mm
Roof Surface 26.3m³

**Treated Bearers** 