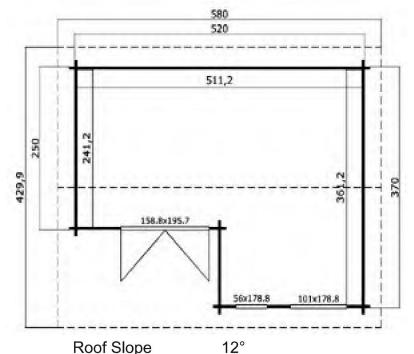

### Size 520 x 370

Five Year Guarantee

**Double Glazed** 

Felt Tiles Included

Assembly Service

**Quality Joinery** 

Contemporary Style Glazing

#### Dimensions

16.12m<sup>2</sup> Floor Area **Roof Dimensions** 5.8m x 4.3m 36.75m3 Cubic Volumne Wall Height 2.11m

Ridge Height 2.58m Front Overhang 30cm

Internal Cabin Size 5.112 x 3.612m

## Windows & Doors

Double Doors (1) 158 x 196cm Single Opener (1) 56 x 178cm Fixed Window (1) 101 x 178cm Double Glazed As Standard

3 Way adjustable Door hinges Roof / Floor Boards 18mm

**Roof Surface** 25.74m3