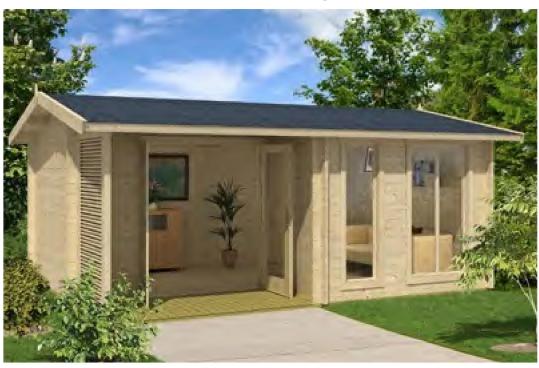

# Trentan 'Brookwood 44' Log Cabin

### Size 520 x 370

Five Year Guarantee

**Double Glazed** 

Felt Tiles Included

Assembly Service

**Quality Joinery** 

Contemporary Style Glazing

#### Dimensions

16.12m<sup>2</sup> Floor Area **Roof Dimensions** 5.8m x 4.3m 36.75m3 Cubic Volumne Wall Height 2.11m

Ridge Height 2.58m Front Overhang 30cm

Internal Cabin Size 5.112 x 3.612m

## Windows & Doors

Double Doors (1) 158 x 196cm Single Opener (1) 56 x 178cm Fixed Window (1) 101 x 178cm Double Glazed As Standard

3 Way adjustable Door hinges Roof / Floor Boards 18mm

**Roof Surface** 25.74m3