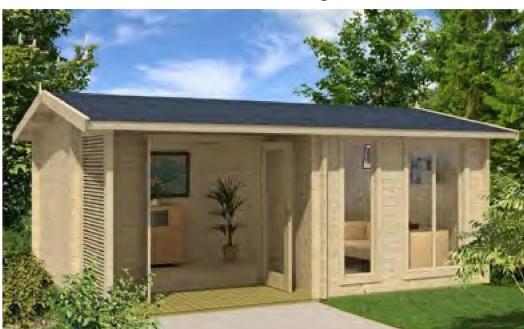

# Trentan 'Brookwood 70' Log Cabin

### Size 520 x 370

70mm Logs

Five Year Guarantee

**Double Glazed** 

Felt Tiles Included

**Assembly Service** 

**Quality Joinery** 

Contemporary Style Glazing

#### **Dimensions**

Floor Area 16.16m²
Roof Dimensions 5.8m x 4.3m
Cubic Volumne 36.84m³
Wall Height 2.04m
Ridge Height 2.58m
Front Overhang 30cm

Internal Cabin Size 5.06 x 3.56m

## Windows & Doors

Double Doors (1) 158 x 196cm
Double Window (1) 110 x 173cm
Single Window (1) 55 x 173cm
Double Glazed As Standard
3 Way adjustable Door hinges

Roof / Floor Boards 18mm Roof Surface 25.52m³