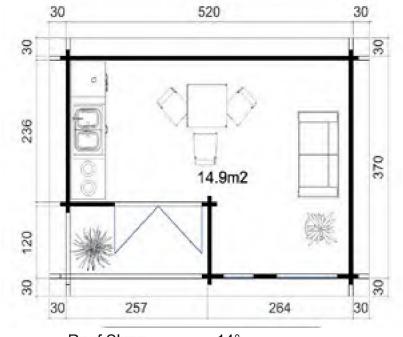

### Size 520 x 370

70mm Logs

Five Year Guarantee

**Double Glazed** 

Felt Tiles Included

**Assembly Service** 

**Quality Joinery** 

Contemporary Style Glazing

#### **Dimensions**

Floor Area 16.16m²
Roof Dimensions 5.8m x 4.3m
Cubic Volumne 36.84m³
Wall Height 2.04m
Ridge Height 2.58m
Front Overhang 30cm

Internal Cabin Size 5.06 x 3.56m

## Windows & Doors

Double Doors (1) 158 x 196cm
Double Window (1) 110 x 173cm
Single Window (1) 55 x 173cm
Double Glazed As Standard
3 Way adjustable Door hinges

Roof / Floor Boards 18mm Roof Surface 25.52m³

Roof Slope 14° Treated Bearers 45 x 45mm