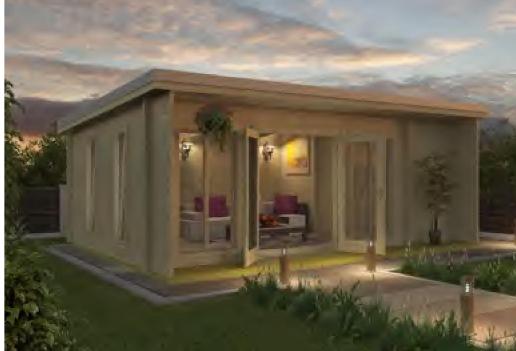

## Trentan 'Cobham' Log Cabin Multi-Room Size 608 x 450

44mm Logs

Five Year Guarantee

Double Glazed

EPDM Roofing Option

Assembly Service

**Quality Joinery** 

Doors accessing side rooms can be moved to suit

## **Dimensions**

Floor Area Roof Dimensions Cubic Volumne Wall Height Ridge Height Front Overhang Main Cabin Size 22.84 m<sup>2</sup> 6.48m x 4.7m 53.38m<sup>3</sup> 2.22m 2.577m 60cm 4.736 x 3.812m