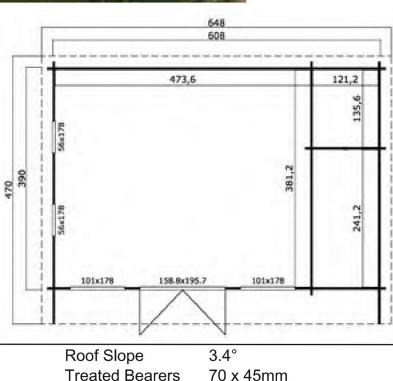

## **Dimensions**

Floor Area Roof Dimensions Cubic Volumne Wall Height Ridge Height Front Overhang Main Cabin Size 22.84 m<sup>2</sup> 6.48m x 4.7m 53.38m<sup>3</sup> 2.22m 2.577m 60cm 4.736 x 3.812m

## Windows & Doors

Double Doors (1) 158.8 x 195.7cm Single Doors (2) 83.5x 190.00cm Single Windows (2) 56.0 x 178.0cm Double Windows (2) 101.0 x 178.0cm Double Glazed As Standard

Roof / Floor Boards18mmRoof Surface30.51m³