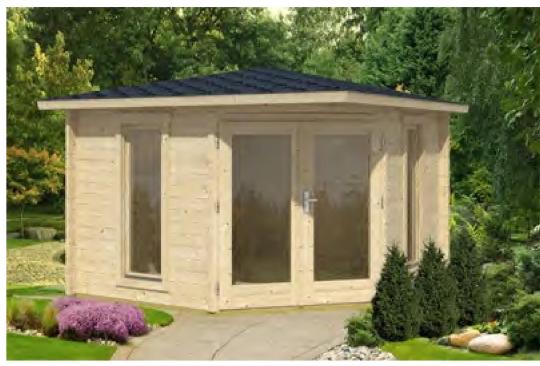

## Trentan 'Esher 1' Corner Log Cabin

## Size 280 x 280

40mm Logs

Five Year Guarantee

Double Glazed

Felt Tiles Included

Assembly Service

**Quality Joinery** 

Contemporary Style Glazing