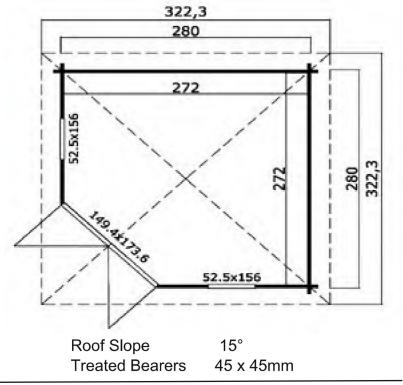

## Dimensions

Floor Area6.84m²Roof Dimensions3.24m x 3.24mCubic Volumne15.05m³Wall Height2.05mRidge Height2.48mFront Overhang21cmInternal Cabin Size2.72 x 2.72m

## Windows & Doors

Double Doors (1)149 x 173cmSingle Window (2)53 x 156cmDouble Glazed As StandardOpens Inwards3 Way adjustable Door hingesRoof / Floor Boards18mmRoof Surface10.8m³

Woking Garden Buildings Show Site 1st Choice Leisure Buildings Sutton Green Garden Centre, Whitmoor Ln, Sutton Green, Guildford, Surrey. GU4 7QA Phone 01483 237550