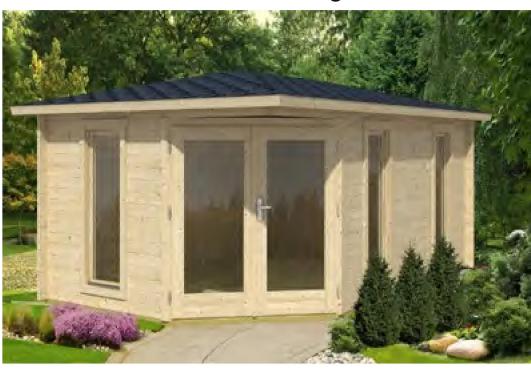

# Trentan 'Esher 2' Corner Log Cabin

# Size 280 x 488

40mm Logs

Five Year Guarantee

**Double Glazed** 

Felt Tiles Included

Assembly Service

**Quality Joinery** 

Contemporary Style Glazing

### **Dimensions**

Floor Area 11.4m<sup>2</sup>

Roof Dimensions 3.22m x 4.9m

Cubic Volumne 26.3m³
Wall Height 2.05m
Ridge Height 2.48m
Front Overhang 21cm
Internal Cabin Size 2.72 x 4.8m

terrial Gabiii Gize 2.72 x 4.0iii

# Windows & Doors

Double Doors (1) 149 x 173cm Single Window (3) 53 x 156cm Double Glazed As Standard Opens Inwards 3 Way adjustable Door hinges

Roof / Floor Boards 18n

Roof / Floor Boards 18mm Roof Surface 16.35m³