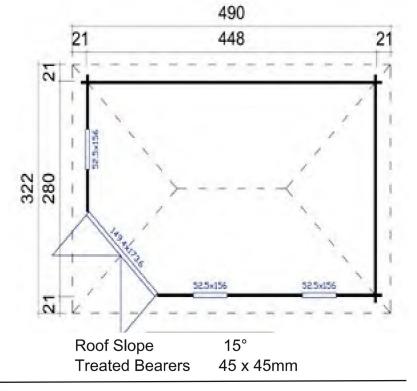

### **Dimensions**

Floor Area 11.4m<sup>2</sup>

Roof Dimensions 3.22m x 4.9m

Cubic Volumne 26.3m³
Wall Height 2.05m
Ridge Height 2.48m
Front Overhang 21cm
Internal Cabin Size 2.72 x 4.8m

terrial Gabiii Gize 2.72 x 4.0iii

# Windows & Doors

Double Doors (1) 149 x 173cm Single Window (3) 53 x 156cm Double Glazed As Standard Opens Inwards 3 Way adjustable Door hinges

Roof / Floor Boards 18n

Roof / Floor Boards 18mm Roof Surface 16.35m³