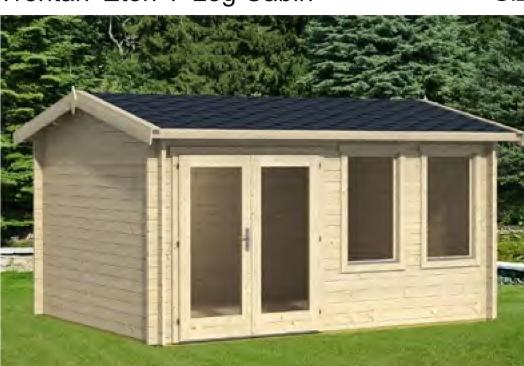

# Trentan 'Eton 1' Log Cabin

### Size 390 x 300

44mm Logs

Five Year Guarantee

**Double Glazed** 

Felt Tiles Included

Assembly Service

**Quality Joinery** 

Classic Style Glazing

### **Dimensions**

11.15m<sup>2</sup> Floor Area

**Roof Dimensions** 4.34m x 3.46m

Cubic Volumne 25.4m3 Wall Height 2.11m Ridge Height 2.52m Front Overhang 25cm

Internal Cabin Size 3.81 x 2.91m

## Windows & Doors

Double Doors (1) 159 x 185cm Single Window (2) 68 x 122cm Double Glazed As Standard **Opens Outwards** 3 Way adjustable Door hinges

Roof / Floor Boards

**Roof Surface** 15.48m<sup>3</sup>