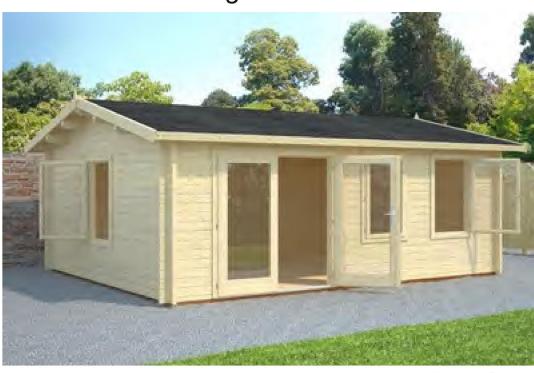

# Trentan 'Eton 2' Log Cabin

### Size 510 x 390

44mm Logs

Five Year Guarantee

**Double Glazed** 

Felt Tiles Included

**Assembly Service** 

**Quality Joinery** 

Classic/ Contemporary Style Glazing

## Dimensions

Wall Height 2.11m Ridge Height 2.69m

Internal Cabin Size 5.012 x 3.812m

Double Glazed Glass 3-9-3mm

# Windows & Doors

Double Doors (1) 151 x 175cm Double Window (3) 60 x 111cm Double Glazed As Standard **Opens Outwards** 3 Way adjustable Door hinges Roof / Floor Boards 19mm Roof Surface 26.2m3

Roof Slope 15° **Treated Bearers** 