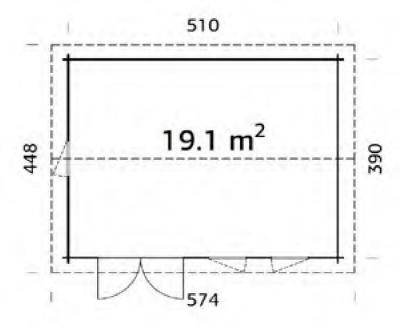

### Size 510 x 390

44mm Logs

Five Year Guarantee

**Double Glazed** 

Felt Tiles Included

**Assembly Service** 

**Quality Joinery** 

Classic/ Contemporary Style Glazing

## Dimensions

Wall Height 2.11m Ridge Height 2.69m

Internal Cabin Size 5.012 x 3.812m

Double Glazed Glass 3-9-3mm