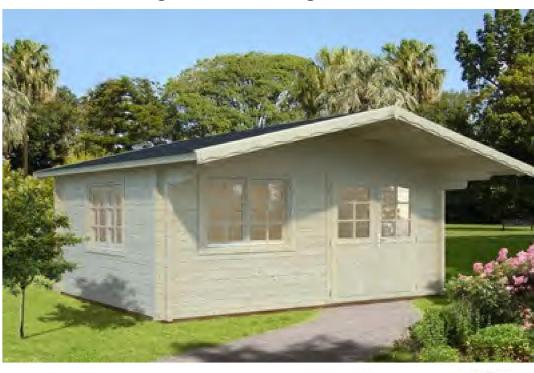

# Trentan 'Hungerford 1' Log Cabin

### Size 450 x 360

70mm Logs

Five Year Guarantee

Double Glazed

Felt Tiles Included

**Assembly Service** 

**Quality Joinery** 

Georgian or Classic Style Glazing

### **Dimensions**

Wall Height 2.16m
Ridge Height 2.85cm
Internal Cabin Size 4.36 x 3.46m
Roof Canopy 142cm
Double Glazed Glass 3-9-3mm

## Windows & Doors

Double Doors (1) 151 x 186cm
Double Window (2) 117 x 92cm
Double Glazed As Standard
Opens Inwards
3 Way adjustable Door hinges
Roof / Floor Boards 19mm
Roof Surface 27.6m³