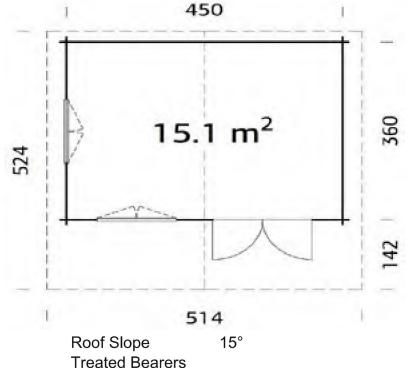

### Size 450 x 360

70mm Logs

Five Year Guarantee

Double Glazed

Felt Tiles Included

**Assembly Service** 

**Quality Joinery** 

Georgian or Classic Style Glazing

### **Dimensions**

Wall Height 2.16m
Ridge Height 2.85cm
Internal Cabin Size 4.36 x 3.46m
Roof Canopy 142cm
Double Glazed Glass 3-9-3mm

## Windows & Doors

Double Doors (1) 151 x 186cm
Double Window (2) 117 x 92cm
Double Glazed As Standard
Opens Inwards
3 Way adjustable Door hinges
Roof / Floor Boards 19mm
Roof Surface 27.6m³