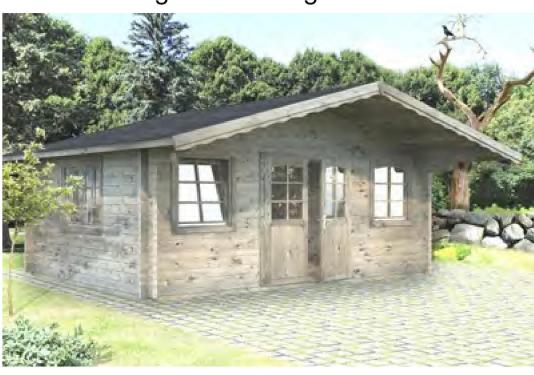

# Trentan 'Hungerford 2' Log Cabin

#### Size 510 x 390

70mm Logs

Five Year Guarantee

Double Glazed

Felt Tiles Included

**Assembly Service** 

**Quality Joinery** 

Georgian or Classic Style Glazing

## Windows & Doors

Double Doors (1) 151 x 186cm
Double Window (4) 76 x 92cm
Double Glazed As Standard
Opens Inwards
3 Way adjustable Door hinges
Roof / Floor Boards 19mm
Roof Surface 34.7m³

Roof Slope 16° Treated Bearers