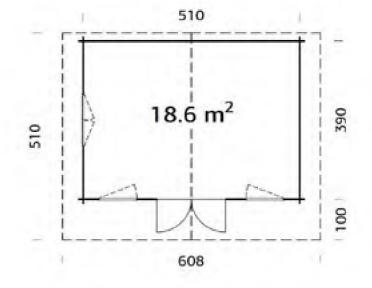

#### Size 510 x 390

70mm Logs

Five Year Guarantee

Double Glazed

Felt Tiles Included

**Assembly Service** 

**Quality Joinery** 

Georgian or Classic Style Glazing

### Dimensions

Wall Height 2.16m
Ridge Height 2.99cm
Internal Cabin Size 4.96 x 3.76m
Roof Canopy 100cm

Double Glazed Glass 3-9-3mm