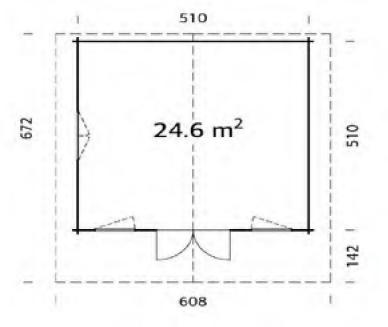

#### Size 510 x 510

70mm Logs

Five Year Guarantee

Double Glazed

Felt Tiles Included

**Assembly Service** 

**Quality Joinery** 

Georgian or Classic Style Glazing

### Dimensions

Wall Height 2.16m
Ridge Height 2.99cm
Internal Cabin Size 4.96 x 4.96m
Roof Canopy 142cm

Double Glazed Glass 3-9-3mm