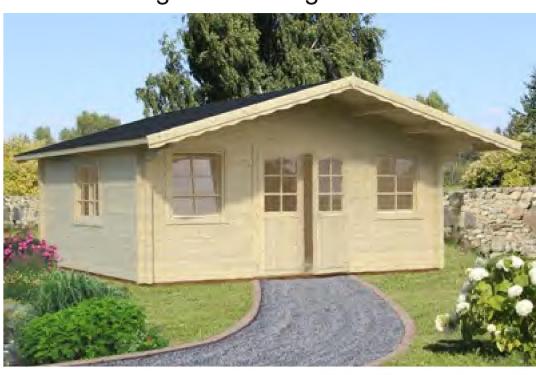

# Trentan 'Hungerford 3' Log Cabin

#### Size 510 x 510

70mm Logs

Five Year Guarantee

Double Glazed

Felt Tiles Included

**Assembly Service** 

**Quality Joinery** 

Georgian or Classic Style Glazing