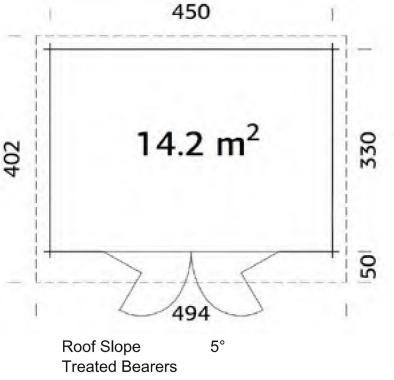

## Size 450 x 330

44mm Logs

Five Year Guarantee

**Double Glazed** 

EPDM Roofing Option

Assembly Service

**Quality Joinery** 

Large Bi-Fold Modern Style Doors

## Dimensions

Wall Height2.11mRidge Height2.45mInternal Cabin Size4.412 x 2.912mThickness of Glass4-9-4mm