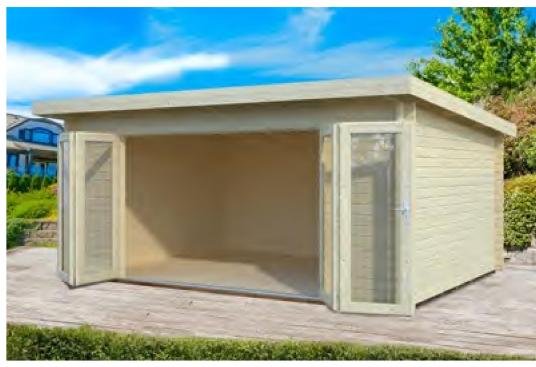

## Trentan 'Lambourn 1' Log Cabin

Phone (0333) 800 8880 www.leisurebuildings.com trentan@leisurebuildings.com

## Size 450 x 330

44mm Logs

Five Year Guarantee

**Double Glazed** 

EPDM Roofing Option

Assembly Service

**Quality Joinery** 

Large Bi-Fold Modern Style Doors

## Windows & Doors

Bifold Doors (1) 265 x 183cm Double Glazed As Standard Toughened Glass 4-9-4 3 Way adjustable Door hinges

Roof / Floor Boards19Roof Surface19

19mm 19.2m³

Woking Garden Buildings Show Site 1st Choice Leisure Buildings Sutton Green Garden Centre, Whitmoor Ln, Sutton Green, Guildford, Surrey. GU4 7QA Phone 01483 237550