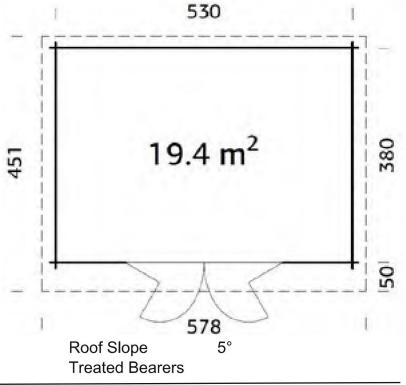

### Size 530 x 380

44mm Logs

Five Year Guarantee

**Double Glazed** 

EPDM Roofing Option

Assembly Service

**Quality Joinery** 

Large Bi-Fold Modern Style Doors

### Dimensions

Wall Height 2.00m Ridge Height 2.49m

Internal Cabin Size 5.212 x 3.712m

Thickness of Glass 4-9-4mm