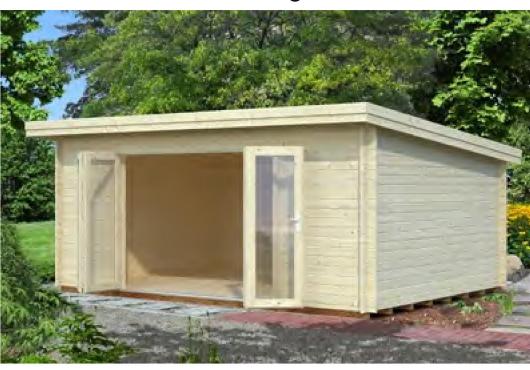

# Trentan 'Lambourn 2' Log Cabin

### Size 530 x 380

44mm Logs

Five Year Guarantee

**Double Glazed** 

EPDM Roofing Option

Assembly Service

**Quality Joinery** 

Large Bi-Fold Modern Style Doors

## Windows & Doors

Bifold Doors (1) 265 x 183cm
Double Glazed As Standard
Toughened Glass 4-9-4
Opens Outwards
3 Way adjustable Door hinges
Roof / Floor Boards 19mm
Roof Surface 42m³