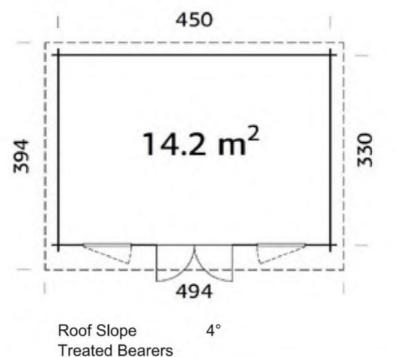

## Size 450 x 330

44mm Logs

Five Year Guarantee

**Double Glazed** 

EPDM Roofing Option

Assembly Service

**Quality Joinery** 

Georgian or Classic Glazing

## Dimensions

Wall Height2.11mRidge Height2.4mInternal Cabin Size4.412 x 3.212mThickness of Glass3-6-3mm

## Windows & Doors

Double Doors (1) 151 x 175cm Single Window (2) 60 x 111cm Double Glazed As Standard Opens Outwards 3 Way adjustable Door hinges Roof / Floor Boards 19mm Roof Surface 19.2m<sup>3</sup>