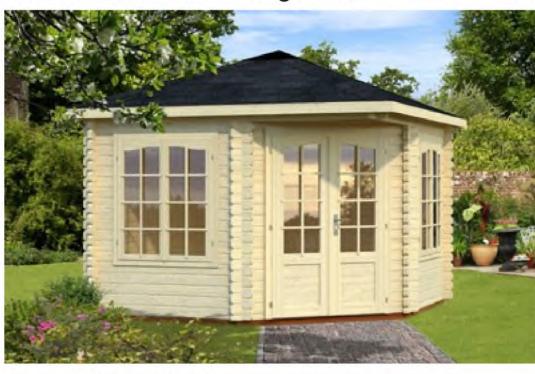

# Trentan 'Mortimer 1' Log Cabin

### Size 280 x 280

44mm Logs

Five Year Guarantee

**Double Glazed** 

Felt Tiles Included

Assembly Service

**Quality Joinery** 

Georgian or Classic Style Windows

## **Dimensions**

Wall Height 2.22m
Ridge Height 3.03cm
Internal Cabin Size 2.712 x 2.712m
(not including corner cut off)
Thickness of Glass 3-6-3mm

### Windows & Doors

Double Doors (1) 114 x 186cm
Double Window (2) 90 x 123cm
Double Glazed As Standard
Opens Outwards
3 Way adjustable Door hinges
Roof / Floor Boards 19mm
Roof Surface 8.4m³