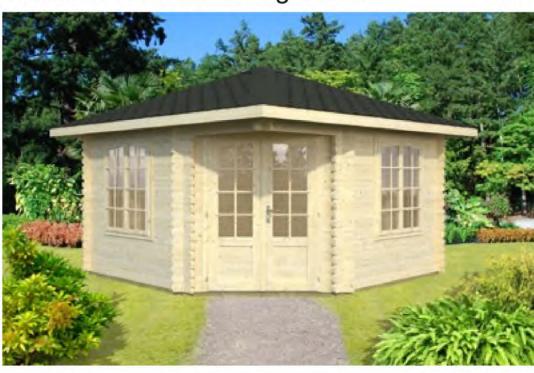

# Trentan 'Mortimer 2' Log Cabin

### Size 330 x 330

44mm Logs

Five Year Guarantee

Double Glazed

Felt Tiles Included

Assembly Service

**Quality Joinery** 

Georgian or Classic Style Glazing

#### Windows & Doors

Double Doors (1) 114 x 186cm
Double Window (2) 90 x 123cm
Double Glazed As Standard
Opens Outwards
3 Way adjustable Door hinges
Roof / Floor Boards 19mm
Roof Surface 17m³

**Treated Bearers** 