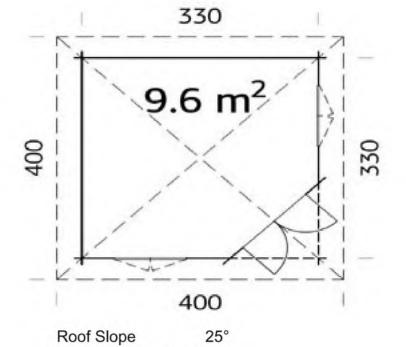

### Size 330 x 330

44mm Logs

Five Year Guarantee

Double Glazed

Felt Tiles Included

Assembly Service

**Quality Joinery** 

Georgian or Classic Style Glazing

## **Dimensions**

Wall Height 2.33m
Ridge Height 3.25cm
Internal Cabin Size 3.212 x 3.212m
(not including corner cut off)
Thickness of Glass 3-6-3mm