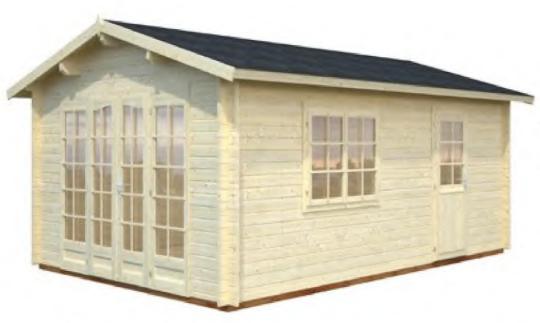

# Trentan 'Reading 1' Log Cabin

Phone (0333) 800 8880 www.leisurebuildings.com trentan@leisurebuildings.com

#### Size 360 x 550

44mm Logs

Five Year Guarantee

**Double Glazed** 

Felt Tiles Included

Assembly Service

**Quality Joinery** 

Georgian or Classic Style Glazing

### **Dimensions**

Wall Height 2.17m
Ridge Height 2.78cm

Internal Cabin Size 3.512 x 5.412m

Thickness of Glass 3-6-3mm

## Windows & Doors

Single Door (1) 73 x 175cm
Double Doors (1) 114 x 186cm
Double Window (2) 119 x 89cm
Double Glazed As Standard
Opens Outwards
3 Way adjustable Door hinges

Roof / Floor Boards 19mm Roof Surface 26.3m³ 19.0 m<sup>2</sup>