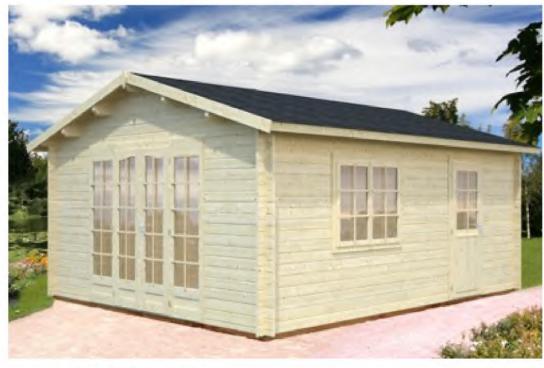

## Trentan 'Reading 2' Log Cabin

Phone (0333) 800 8880 www.leisurebuildings.com trentan@leisurebuildings.com

## Size 450 x 550

44mm Logs

Five Year Guarantee

Double Glazed

Felt Tiles Included

Assembly Service

**Quality Joinery** 

Georgian or Classic Style Glazing

## Dimensions

Wall Height2.17mRidge Height2.9mInternal Cabin Size4.412 x 5.412mThickness of Glass3-6-3mm

## Windows & Doors

Single Door (1) 73 x 175cm Double Doors (1) 114 x 186cm Double Window (1) 119 x 89cm Double Glazed As Standard Opens Outwards 3 Way adjustable Door hinges Roof / Floor Boards 19mm Roof Surface 31.7m<sup>3</sup> 598 51 53 50 Roof Slope 16° Treated Bearers