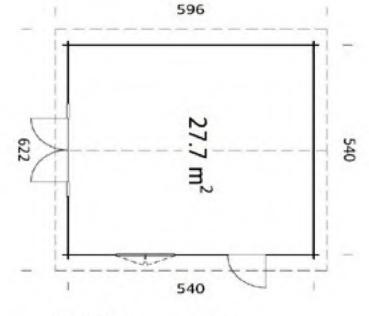

## Size 540 x 540

70mm Logs

Five Year Guarantee

Double Glazed

Felt Tiles Included

Assembly Service

**Quality Joinery** 

Georgian or Clazing

## Dimensions

2.30m Wall Height Ridge Height 3.14m

Roof Size 5.96 x 6.22m Internal Cabin Size 5.26 x 5.26m

Thickness of Glass 3-9-3mm