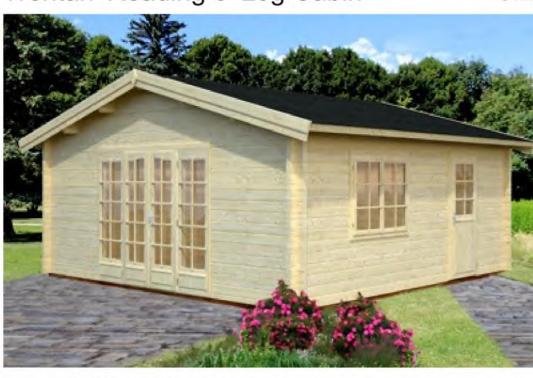

# Trentan 'Reading 3' Log Cabin

## Size 540 x 540

70mm Logs

Five Year Guarantee

Double Glazed

Felt Tiles Included

Assembly Service

**Quality Joinery** 

Georgian or Clazing

## Windows & Doors

Single Door (1) 73 x 175cm Double Doors (1) 114 x 186cm Double Window (1) 117 x 92cm Double Glazed As Standard **Opens Outwards** 

3 Way adjustable Door hinges

Roof / Floor Boards 19mm 37.8m<sup>3</sup>