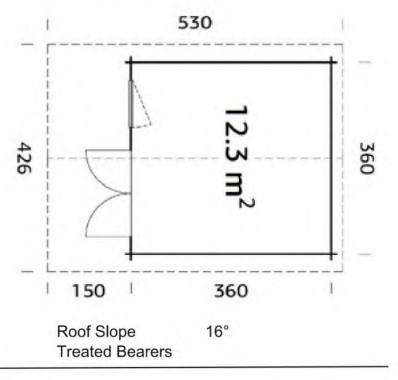

## Dimensions

Wall Height2.05mRidge Height2.67mRoof Size4.26 x 5.3mInternal Cabin Size3.512 x 3.512m

## Windows & Doors

Double Doors (1) 151 x 186cm Double Window (1) 76 x 87cm Double Glazed As Standard Opens Inwards 3 Way adjustable Door hinges Roof / Floor Boards 19mm Roof Surface 23.3m<sup>3</sup>

> Woking Garden Buildings Show Site 1st Choice Leisure Buildings Sutton Green Garden Centre, Whitmoor Ln, Sutton Green, Guildford, Surrey. GU4 7QA Phone 01483 237550