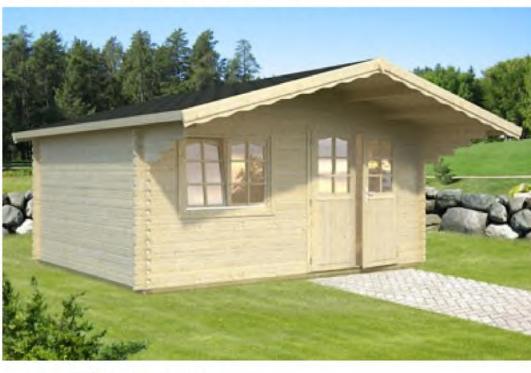

# Trentan 'Sandhurst 3' Log Cabin

#### Size 450 x 360

44mm Logs

Five Year Guarantee

**Double Glazed** 

Felt Tiles Included

Assembly Service

**Quality Joinery** 

Georgian or Classic Glazing