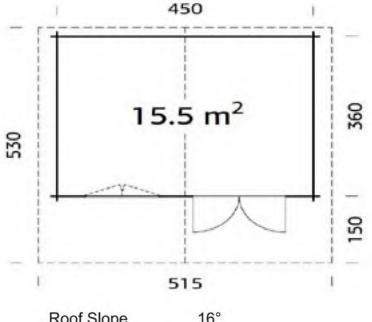

#### Size 450 x 360

44mm Logs

Five Year Guarantee

**Double Glazed** 

Felt Tiles Included

Assembly Service

**Quality Joinery** 

Georgian or Classic Glazing

### Dimensions

Wall Height 2.05m
Ridge Height 2.78m
Roof Size 5.15 x 5.3m
Internal Cabin Size 4.412 x 3.512m

## Windows & Doors

Double Doors (1) 151 x 186cm
Double Window (1) 117 x 87cm
Double Glazed As Standard
Opens Inwards
3 Way adjustable Door hinges
Roof / Floor Boards 19mm
Roof Surface 28.1m³

Roof Slope 16° Treated Bearers