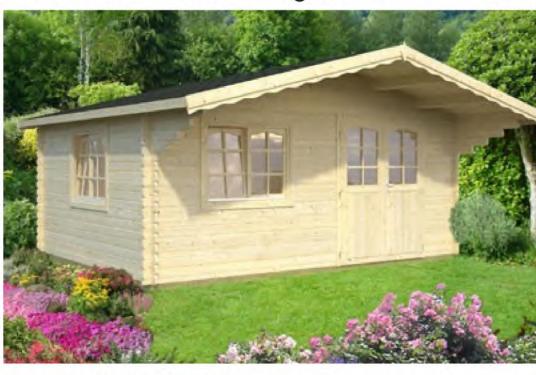

# Trentan 'Sandhurst 4' Log Cabin

#### Size 510 x 390

44mm Logs

Five Year Guarantee

Double Glazed

Felt Tiles Included

Assembly Service

**Quality Joinery** 

Georgian or Classic Style Glazing

## Dimensions

Wall Height 2.05m Ridge Height 2.78m

Internal Cabin Size 5.012m x 3.812m

Thickness of Glass 3-9-3mm

### Windows & Doors

Double Doors (1) 151 x 186cm
Double Window (2) 117 x 87cm
Double Glazed As Standard
Opens Inwards
3 Way adjustable Door hinges
Roof / Floor Boards 19mm
Roof Surface 35.3m³

Roof Slope 14° Treated Bearers