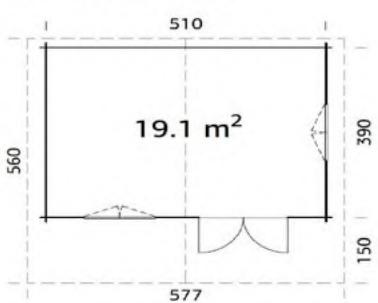

#### Size 510 x 390

44mm Logs

Five Year Guarantee

Double Glazed

Felt Tiles Included

Assembly Service

**Quality Joinery** 

Georgian or Classic Style Glazing

## Dimensions

Wall Height 2.05m Ridge Height 2.78m

Internal Cabin Size 5.012m x 3.812m

Thickness of Glass 3-9-3mm