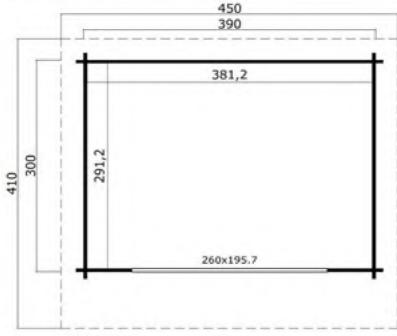

#### Size 390 x 300

44mm Logs

Five Year Guarantee

Double Glazed

EPDM Roofing Option

Assembly Service

**Quality Joinery** 

Large Bi-Fold Modern Style Doors

### **Dimensions**

Wall Height 2.1m Ridge Height 2.4m

Internal Cabin Size 3.812 x 2.912m

Thickness of Glass 4-9-4mm

## Windows & Doors

Bifold Doors (1) 260 x 197cm Double Glazed As Standard Toughened Glass 4-9-4 3 Way adjustable Door hinges

Roof / Floor Boards Roof Surface 18mm 18.6m³

Roof Slope 5° Treated Bearers