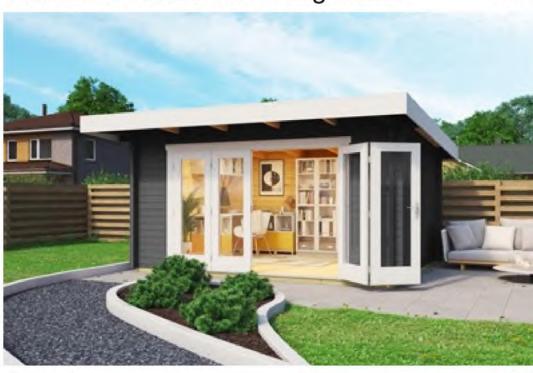

# Trentan 'Shackleford 1' Log Cabin

#### Size 390 x 300

44mm Logs

Five Year Guarantee

Double Glazed

EPDM Roofing Option

Assembly Service

**Quality Joinery** 

Large Bi-Fold Modern Style Doors

## Windows & Doors

Bifold Doors (1) 260 x 197cm Double Glazed As Standard Toughened Glass 4-9-4 3 Way adjustable Door hinges

Roof / Floor Boards Roof Surface 18mm 18.6m³

Roof Slope 5° Treated Bearers