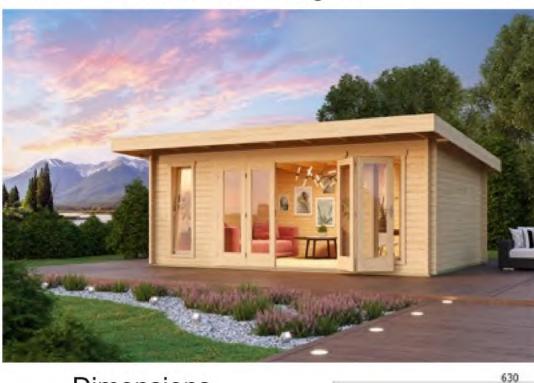

# Trentan 'Shackleford 2' Log Cabin

### Size 570 x 360

44mm Logs

Five Year Guarantee

**Double Glazed** 

EPDM Roofing Option

Assembly Service

**Quality Joinery** 

Large Bi-Fold Modern Style Doors

### **Dimensions**

Wall Height 2.1m Ridge Height 2.4m

Internal Cabin Size 5.612 x 3.512m

Thickness of Glass 4-9-4mm

## Windows & Doors

Bifold Doors (1) 260 x 197cm
Single Window (2) 56 x 178cm
Double Glazed As Standard
Toughened Glass 4-9-4
3 Way adjustable Door hinges

Roof / Floor Boards 18mm Roof Surface 30.2m³ 561,2 561,2 56x178 260x195.7 56x178 Roof Slope 5°