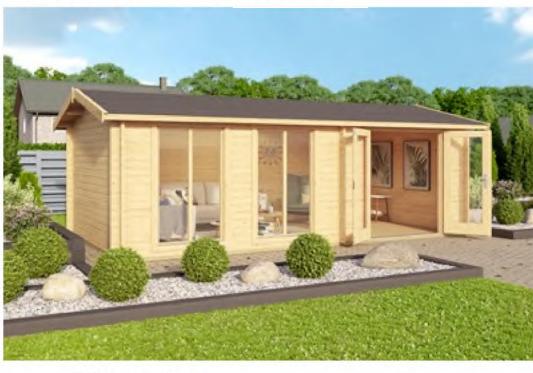

# Trentan 'Shalford 1' Log Cabin

### Size 575 x 300

44mm Logs

Five Year Guarantee

**Double Glazed** 

Felt Tiles Included

Assembly Service

**Quality Joinery** 

Contemporary Style Glazing

## Windows & Doors

Double Doors (1) 158 x 186cm Double Windows (2) 110 x 173cm All windows are fixed and do not open Double Glazed As Standard

Roof / Floor Boards 18mm Roof Surface 23.7m³

Roof Slope 15° Treated Bearers 70 x 45mm