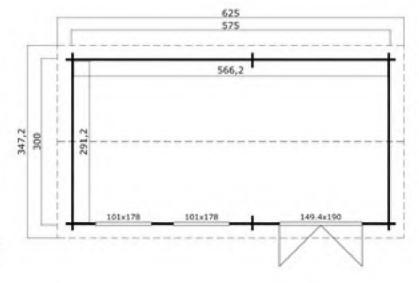

### Size 575 x 300

44mm Logs

Five Year Guarantee

**Double Glazed** 

Felt Tiles Included

Assembly Service

**Quality Joinery** 

Contemporary Style Glazing

#### **Dimensions**

Floor Area 16.7 m<sup>2</sup>

Roof Dimensions 6.6m x 3.5m

Cubic Volumne 37.6m³
Wall Height 2.04m
Ridge Height 2.52m
Front Overhang 30cm

Internal Cabin Size 5.662m x 291.2m

## Windows & Doors

Double Doors (1) 158 x 186cm Double Windows (2) 110 x 173cm All windows are fixed and do not open Double Glazed As Standard

Roof / Floor Boards 18mm Roof Surface 23.7m³

Roof Slope 15° Treated Bearers 70 x 45mm