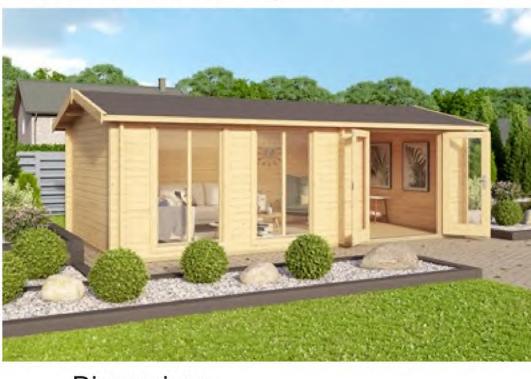

# Trentan 'Shalford 2' Log Cabin

#### Size 600 x 300

70mm Logs

Five Year Guarantee

Double Glazed

Roof Tiles Included

Assembly Service

**Quality Joinery** 

Contemporary Style Glazing

### **Dimensions**

Floor Area 16.7 m²
Roof Dimensions 6.6m x 3.5m
Cubic Volumne 37.6m³
Wall Height 2.04m
Ridge Height 2.52m
Front Overhang 30cm

Internal Cabin Size 5.86m x 2.86m

## Windows & Doors

Double Doors (1) 158 x 186cm
Double Windows (2) 110 x 173cm
Inward Opening Windows
Double Glazed As Standard
3 Way adjustable Door hinges

Roof / Floor Boards 18mm Roof Surface 23.7m³

Roof Slope 15° Treated Bearers 70 x 45mm