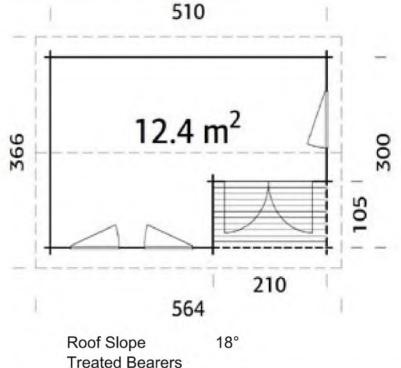

## Size 510 x 300

44mm Logs

Five Year Guarantee

**Double Glazed** 

Felt Tiles Included

Assembly Service

**Quality Joinery** 

Georgian or Classic Style Windows

### Dimensions

Wall Height 2.05m Ridge Height 2.67cm Internal Cabin Size Please Ask

Can Be Built In Reverse Style

### Windows & Doors

Double Doors (1) 151 x 186cm
Double Window (4) 76 x 85cm
Double Glazed As Standard
Opens Inwards
3 Way adjustable Door hinges
Roof / Floor Boards 19mm
Roof Surface 21.4m³