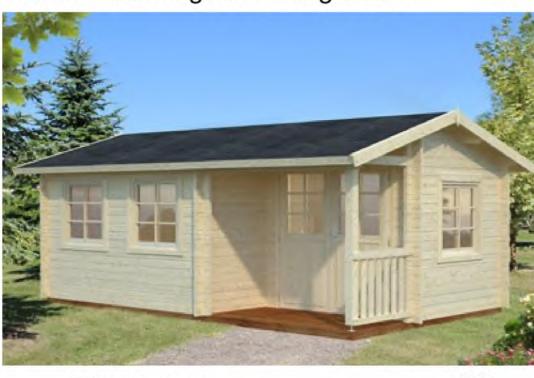

# Trentan 'Sunningdale 1' Log Cabin

## Size 510 x 300

44mm Logs

Five Year Guarantee

**Double Glazed** 

Felt Tiles Included

Assembly Service

**Quality Joinery** 

Georgian or Classic Style Windows

### Dimensions

Wall Height 2.05m Ridge Height 2.67cm Internal Cabin Size Please Ask

Can Be Built In Reverse Style

### Windows & Doors

Double Doors (1) 151 x 186cm
Double Window (4) 76 x 85cm
Double Glazed As Standard
Opens Inwards
3 Way adjustable Door hinges
Roof / Floor Boards 19mm
Roof Surface 21.4m³