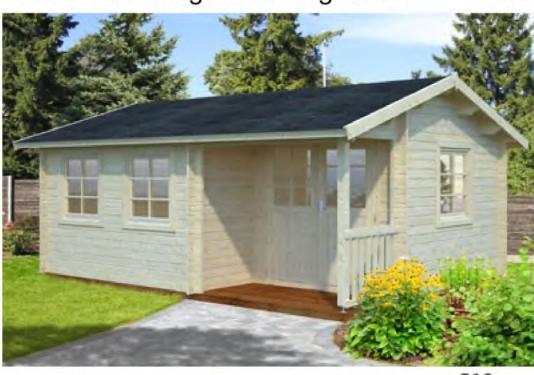

# Trentan 'Sunningdale 2' Log Cabin

## Size 510 x 380

44mm Logs

Five Yuear Guarantee

Double Glazed

Felt Tiles Included

Assembly Service

**Quality Joinery** 

Georgian or Classic Style Windows

### Dimensions

Wall Height 2.05m Ridge Height 2.78m Internal Cabin Size Please Ask

Can Be Built In Reverse Style

### Windows & Doors

Double Doors (1) 151 x 186cm Single Window (3) 76 x 85cm Double Glazed As Standard Opens Inwards 3 Way adjustable Door hinges Roof / Floor Boards 19mm Roof Surface 26.1m³