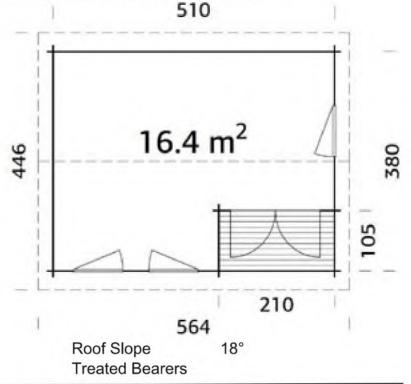

## Size 510 x 380

44mm Logs

Five Yuear Guarantee

Double Glazed

Felt Tiles Included

Assembly Service

**Quality Joinery** 

Georgian or Classic Style Windows

### Dimensions

Wall Height 2.05m Ridge Height 2.78m Internal Cabin Size Please Ask

Can Be Built In Reverse Style