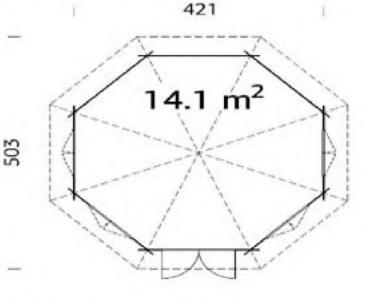

## Size 421 x 421

44mm Logs

Five Year Guarantee

**Double Glazed** 

Felt Tiles Included

Assembly Service

**Quality Joinery** 

Georgian or Classic Style Windows

### Dimensions

Roof Dimensions 5.03m x 5.03m

Wall Height 2.22m Ridge Height 3.71cm

Internal Cabin Size 4.122 x 4.122m (not taking corner cut offs into account)