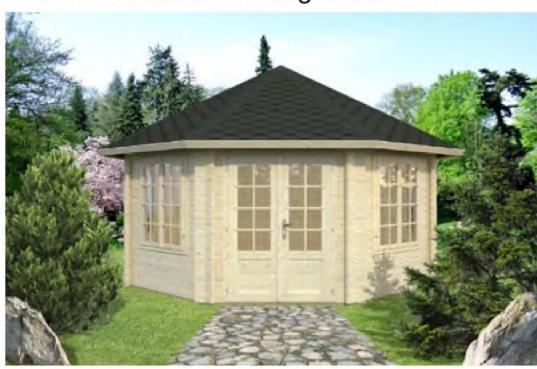

# Trentan 'Windsor 1' Octagonal Cabin

## Size 421 x 421

44mm Logs

Five Year Guarantee

**Double Glazed** 

Felt Tiles Included

Assembly Service

**Quality Joinery** 

Georgian or Classic Style Windows

### Dimensions

Roof Dimensions 5.03m x 5.03m

Wall Height 2.22m Ridge Height 3.71cm

Internal Cabin Size 4.122 x 4.122m (not taking corner cut offs into account)

# Windows & Doors

Double Doors (1) 114 x 186cm
Double Window (4) 90 x 123cm
Double Glazed As Standard
Opens Outwards
2 Way adjustable Door binges

3 Way adjustable Door hinges
Roof / Floor Boards 16mm

Roof Surface 24m³