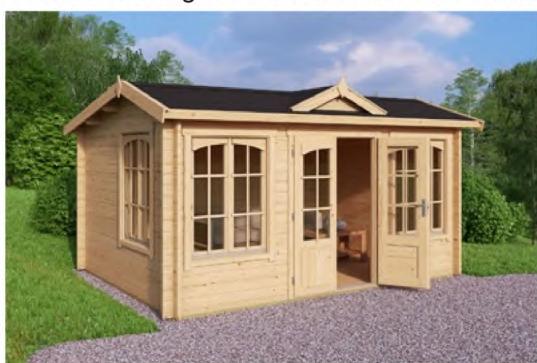

## Trentan 'Woking 44' Clockhouse Cabin Size 400 x 300

44mm Logs

Five Year Guarantee

Double Glazed

Roof Tiles Included

**Assembly Service** 

**Quality Joinery** 

Georgian or Classic Glazing

## **Dimensions**

Floor Area 11.4 m<sup>2</sup>
Roof Dimensions 3.4m x 4.4m
Cubic Volumne 25.7m<sup>3</sup>

Wall Height 2.11m Ridge Height 2.46m Front Overhang 24cm

Internal Cabin Size 3.912m x 2.912m

## Windows & Doors

Double Doors (1) 124 x 185cm
Double Windows (3) 98 x 133cm
Inward Opening Windows
Double Glazed As Standard
3 Way adjustable Door hinges

Roof / Floor Boards 18mm Roof Surface 16.3m³ 20 400 20 98.5x133.6 124.4x185 98.5x133.6